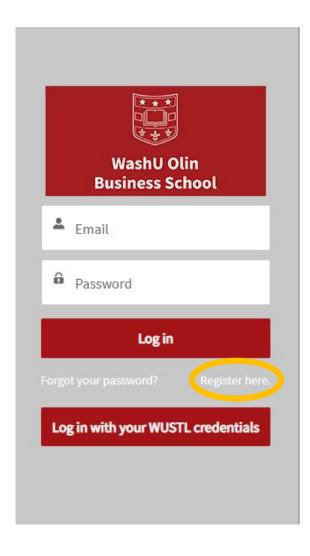

#### **Create a Profile**

Visit: <a href="https://joinolin.wustl.edu/ExecEd/s/login/">https://joinolin.wustl.edu/ExecEd/s/login/</a>

Click **Register here** in the bottom right

Complete the required fields

Note: the email address and mobile phone number will be used for future 2 factor authentication

Click **Sign Up** – This will take you to the authentication page

If you received our correspondence at a wustl.edu email and know your login information, click Log in with your WUSTL credentials