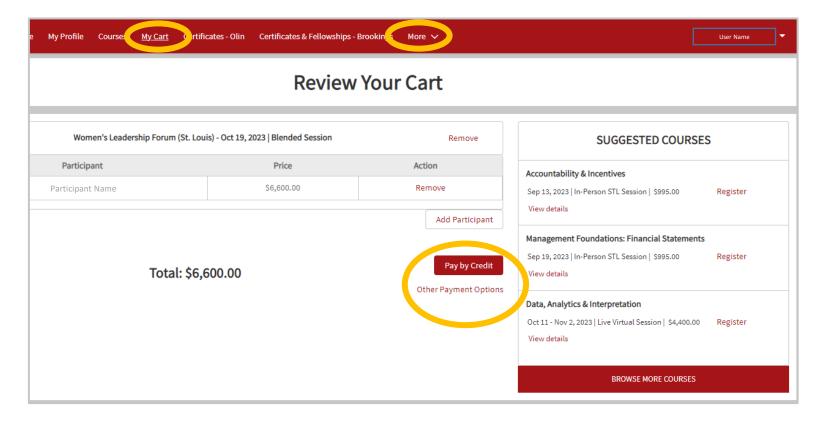

### **Review Your Cart and Pay**

Navigate to **My Cart** and select a payment option
This may be under **More** 

Select **Pay By Credit** to access our secure payment collection page and use an American Express, Visa, MasterCard, Discover, or JCB card

You will receive an automated **confirmation email** once payment has been accepted

To upload an authorized purchase order (such as an SF-182) or voucher, select **Other Payment Options** and upload your document

You will get a reservation confirmation

The registrar will request any necessary corrections within two business days