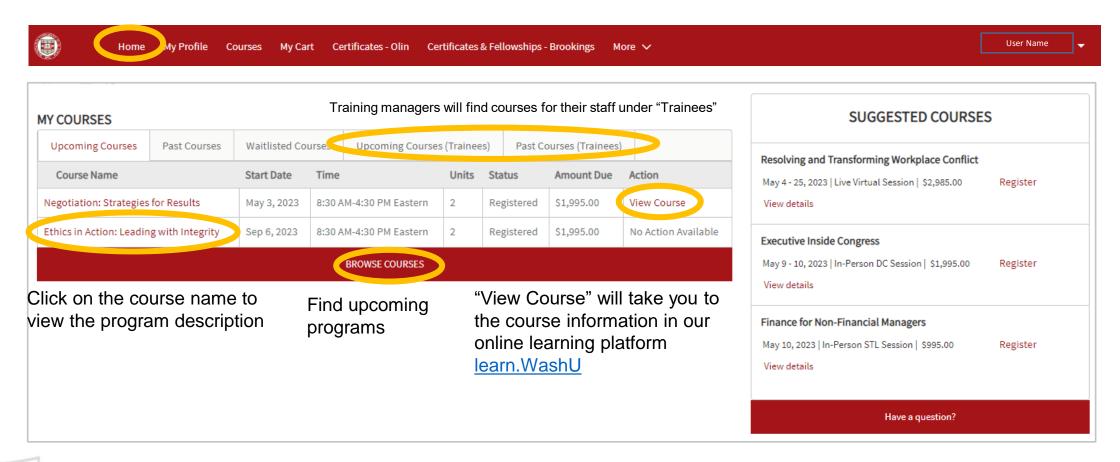

## View Upcoming Courses and Access learn. WashU From Your Homepage

### **Review Course History**

Find your registration history and easy access to course materials from "Past Courses"

Revisit course materials in learn.WashU

Find and register for upcoming programs