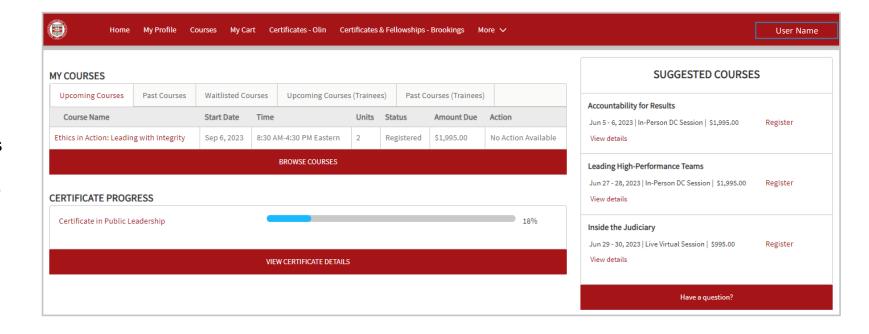

## View Upcoming Courses and Access learn. WashU From Your Homepage

### **Review Course History**

Find your registration history and easy access to course materials from "Past Courses"

#### MY COURSES

| Upcoming Courses Past Courses Waitlisted Courses          | Upcoming     | Upcoming Courses (Trainees) Past Courses (Tr |              |           |             |
|-----------------------------------------------------------|--------------|----------------------------------------------|--------------|-----------|-------------|
| Course Name                                               | Start Date   | Concentration                                | Units Earned | Status    | Action      |
| Insider's Budget Process                                  | Feb 9, 2022  | Policy                                       | 2            | Completed | View Course |
| Inside Congress                                           | May 9, 2022  | Policy                                       | 4            | Completed | View Course |
| Inside the Judiciary                                      | Jun 29, 2022 | Policy                                       | 1            | Completed | View Course |
| Motivation, Meaning and Morale: Strategies for Engagement | Nov 2, 2022  | Leadership                                   | 2            | Completed | View Course |
| Inside the White House                                    | Nov 14, 2022 | Policy                                       | 2            | Completed | View Course |
| Influence and Informal Leadership                         | Dec 6, 2022  | Leadership                                   | 2            | Completed | View Course |
| Insider's Legislative and Regulatory Process              | Mar 8, 2023  | Policy                                       | 2            | Completed | View Course |
| BROWSE COURSES                                            |              |                                              |              |           |             |

Revisit course materials in learn.WashU

Find and register for upcoming programs