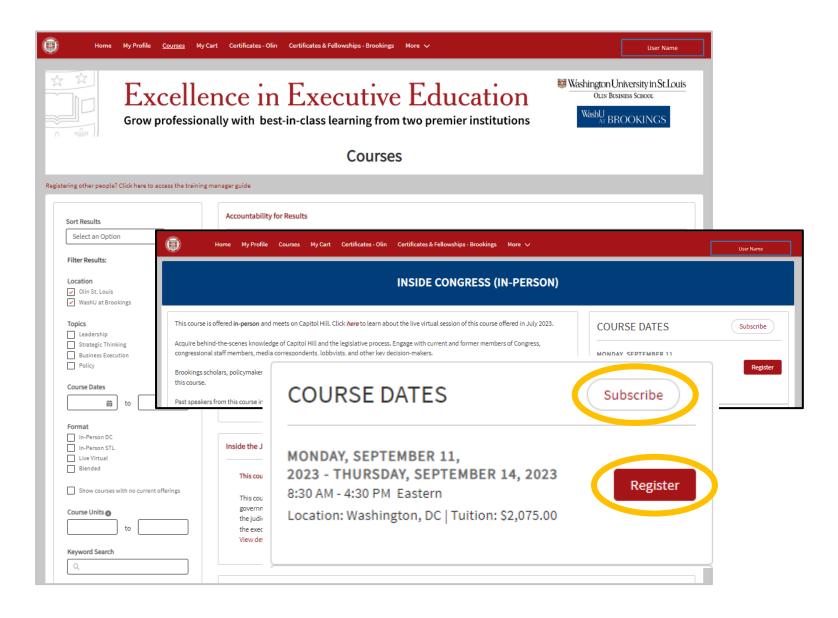

## **Register for a Program**

Navigate to the **Courses** tab and filter programs by date, location, topic or format

For additional details and the full course description, click on the program title

Click **Register** to add the program to your cart

Navigate to **My Cart** to finalize payment

Please note that registration is not complete until we approve your purchase order or receive final payment

To be notified when new dates are added to a course, click **Subscribe** 