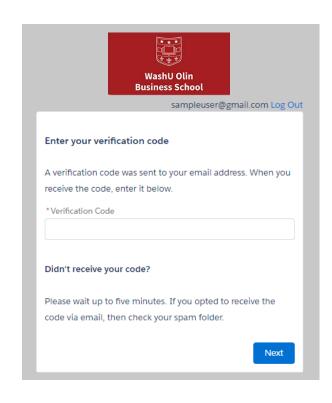

#### 2-Factor Authentication is required

First-time users will receive a code by email to confirm your identity.

For future access, you may authenticate your identity by email or phone.