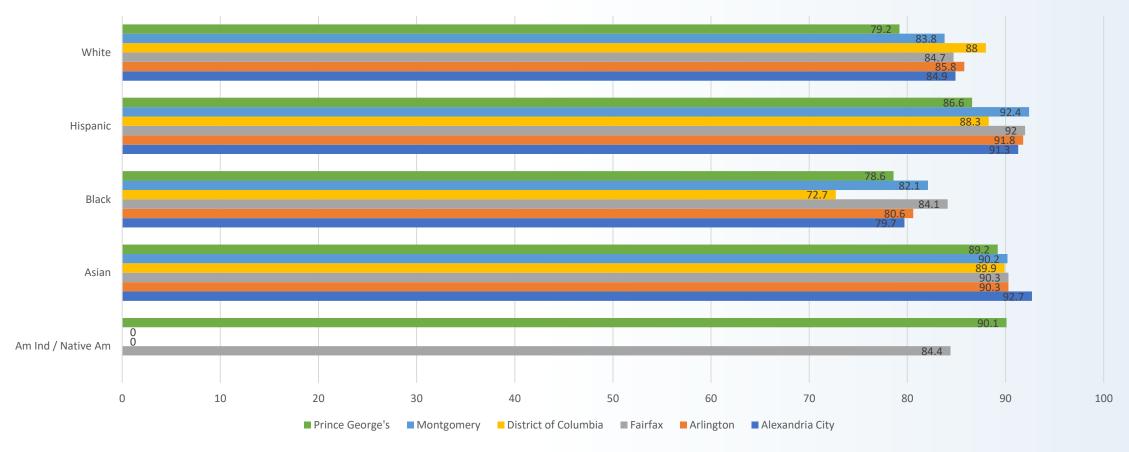

# Percent of Population with a High School Degree or higher by Race and Gender

Source: U.S. Census Bureau. (2019). 2005-2019 American Community Survey 5-year Group Tables. Retrieved using Census API.