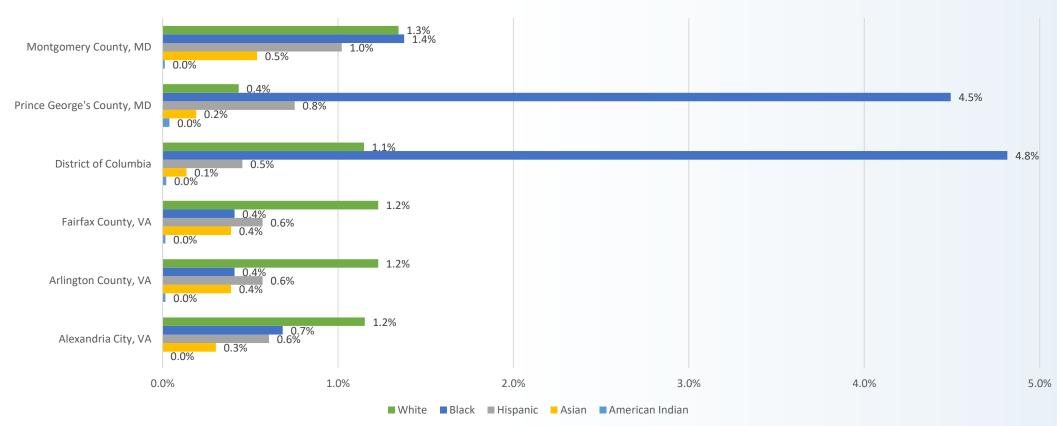

# **Percent Unemployed by Race**

#### **Percent Unemployed**

Source: U.S. Census Bureau. (2019). 2005-2019 American Community Survey 5-year Group Tables. Retrieved using Census API.