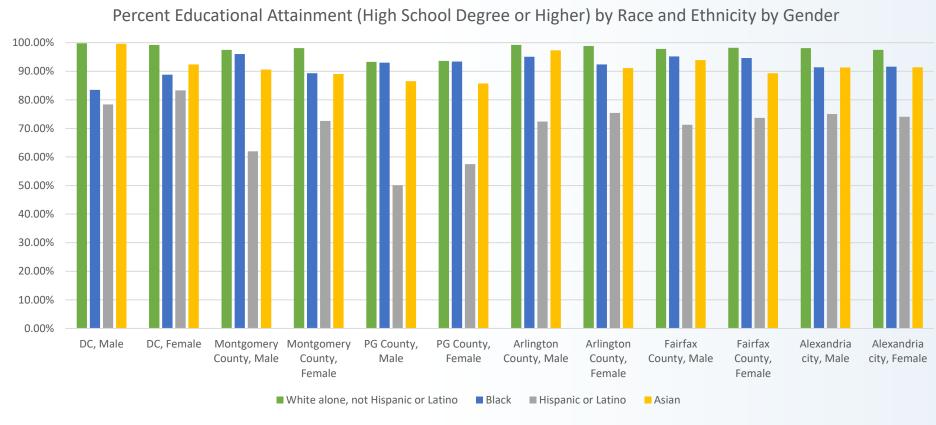

# Percent of Population with a High School Degree or higher by Race and Gender

Source: U.S. Census Bureau. (2019). 2005-2019 American Community Survey 5-year Group Tables. Retrieved using Census API.