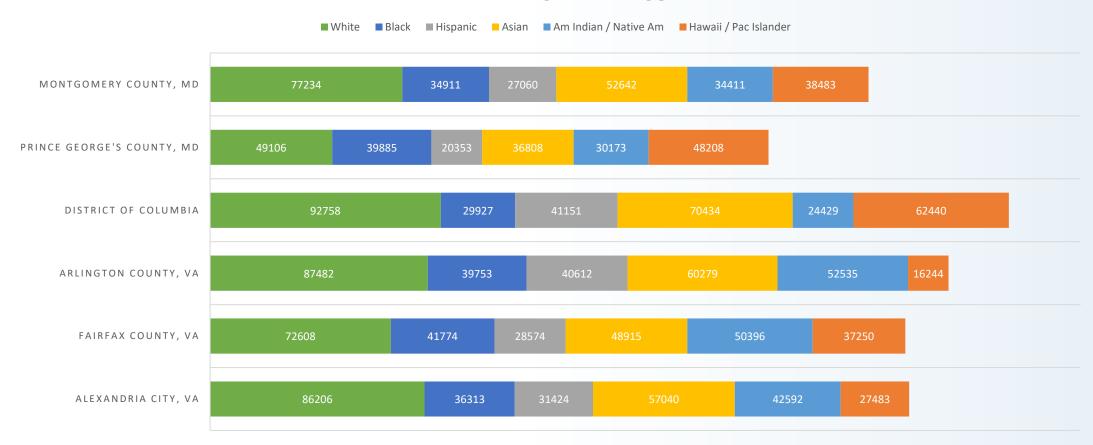

# **Median Personal Per Capita Income by Race**

#### MEDIAN PER CAPITA INCOME

Source: U.S. Census Bureau. (2019). 2005-2019 American Community Survey 5-year Detail Tables. Retrieved using Census API.