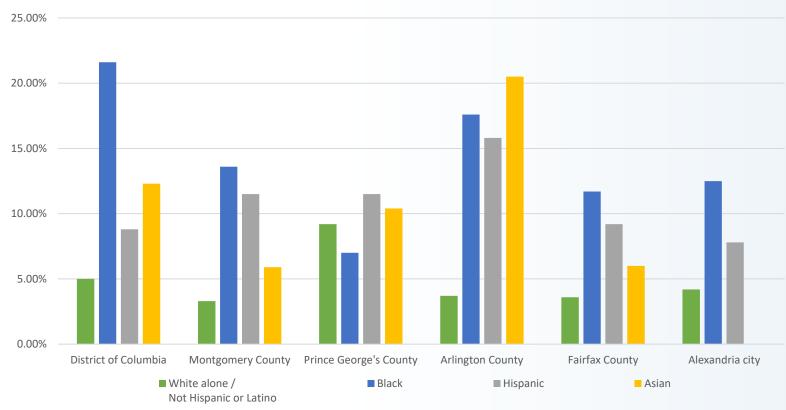

## **Percent Below Federal Poverty Level by Race**

Source: U.S. Census Bureau. (2019). 2005-2019 American Community Survey 5-year Group Tables. Retrieved using Census API.