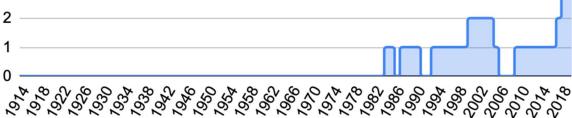

Appendix A: Nonwhite directors by Federal Reserve Bank

District 2 - NW Directors from New York

District 3 - NW Directors from Philadelphia

**District 5 - NW Directors from Richmond** 

**District 6 - NW Directors from Atlanta** 