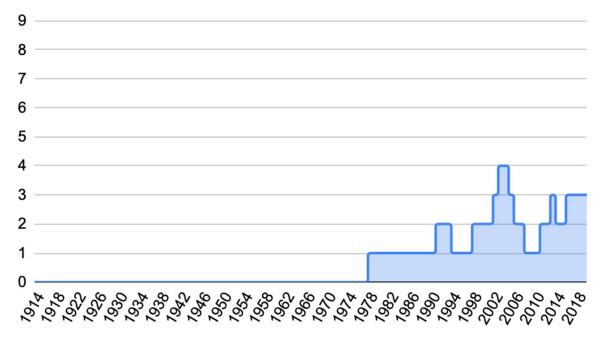

**District 7 - NW Directors from Chicago** 

District 8 - NW Directors from St. Louis

**District 9 - NW Directors from Minneapolis** 

District 10 - NW Directors from Kansas City