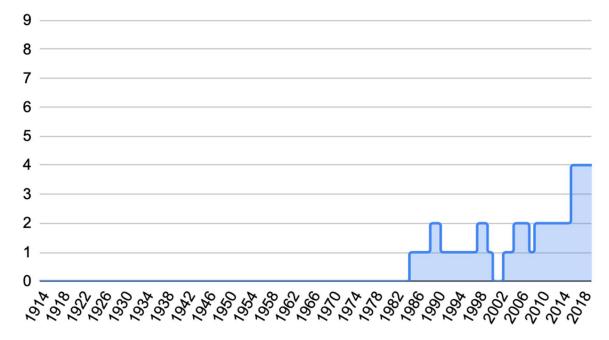

**District 5 - Female Directors from Richmond** 

**District 6 - Female Directors from Atlanta** 

**District 7 - Female Directors from Chicago** 

**District 8 - Female Directors from St. Louis** 

District 10 - Female Directors from Kansas City