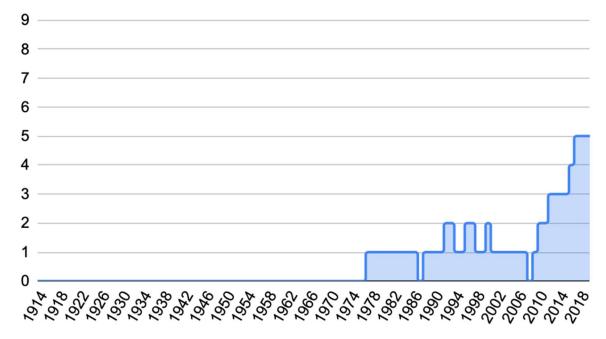

## **District 11 - NW Directors from Dallas**

District 12 - NW Directors from San Francisco

Appendix B: Female directors by Federal Reserve Bank

**District 1 - Female Directors from Boston** 

**District 2 - Female Directors from New York** 