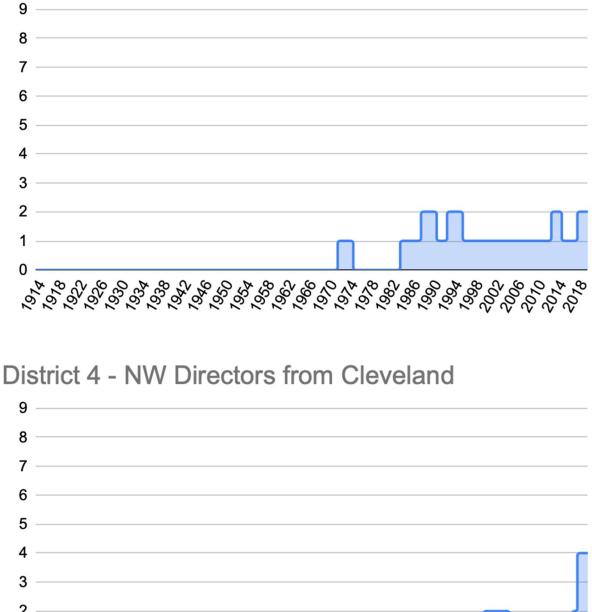

Appendix A: Nonwhite directors by Federal Reserve Bank

District 2 - NW Directors from New York

District 3 - NW Directors from Philadelphia

**District 5 - NW Directors from Richmond** 

**District 6 - NW Directors from Atlanta** 