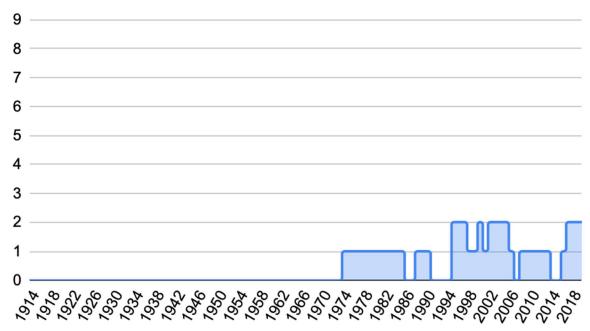

Appendix A: Nonwhite directors by Federal Reserve Bank

District 2 - NW Directors from New York

District 3 - NW Directors from Philadelphia

**District 5 - NW Directors from Richmond** 

**District 6 - NW Directors from Atlanta** 