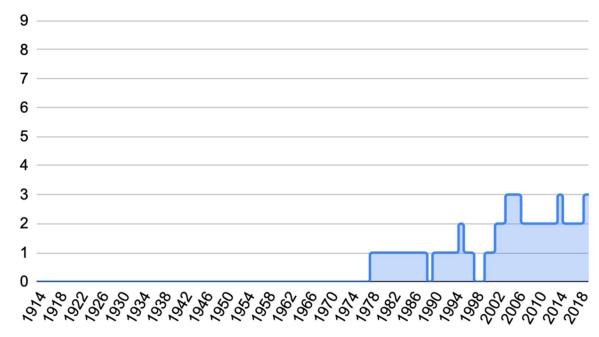

Appendix A: Nonwhite directors by Federal Reserve Bank

District 2 - NW Directors from New York

District 3 - NW Directors from Philadelphia

**District 5 - NW Directors from Richmond** 

**District 6 - NW Directors from Atlanta** 