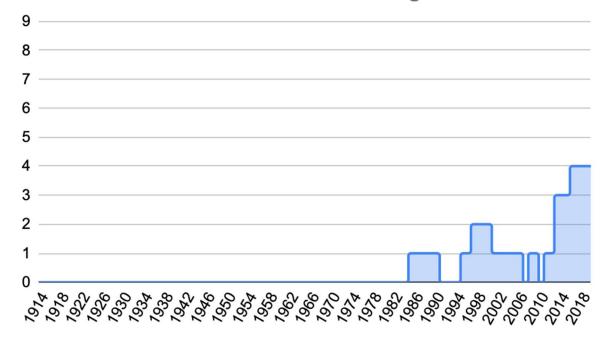

**District 7 - NW Directors from Chicago** 

District 8 - NW Directors from St. Louis

**District 9 - NW Directors from Minneapolis** 

District 10 - NW Directors from Kansas City