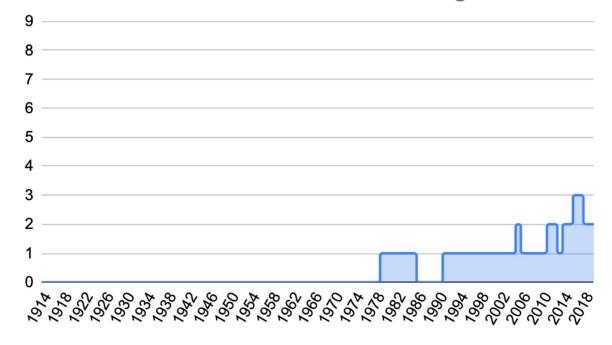

**District 7 - NW Directors from Chicago** 

District 8 - NW Directors from St. Louis

**District 9 - NW Directors from Minneapolis** 

District 10 - NW Directors from Kansas City