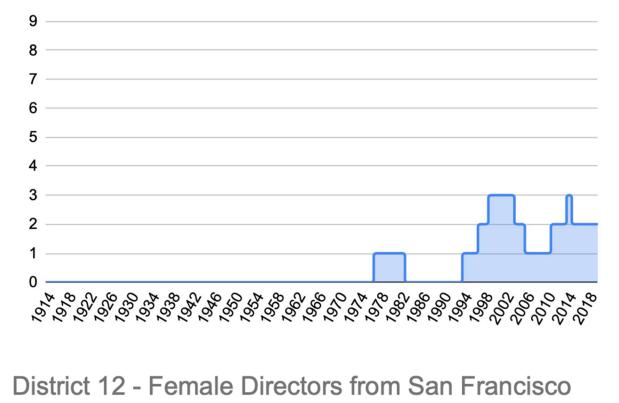

## **District 11 - NW Directors from Dallas**

District 12 - NW Directors from San Francisco

Appendix B: Female directors by Federal Reserve Bank

**District 1 - Female Directors from Boston** 

**District 2 - Female Directors from New York** 