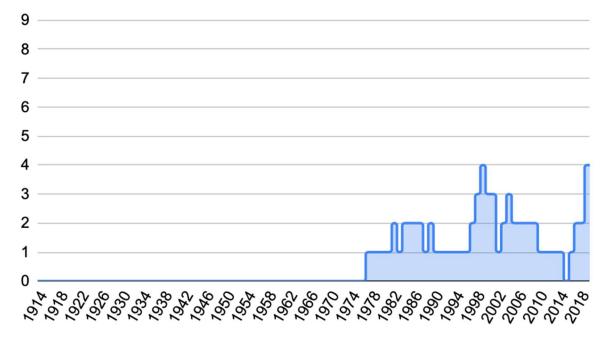

Appendix A: Nonwhite directors by Federal Reserve Bank

District 2 - NW Directors from New York

District 3 - NW Directors from Philadelphia

**District 5 - NW Directors from Richmond** 

**District 6 - NW Directors from Atlanta** 