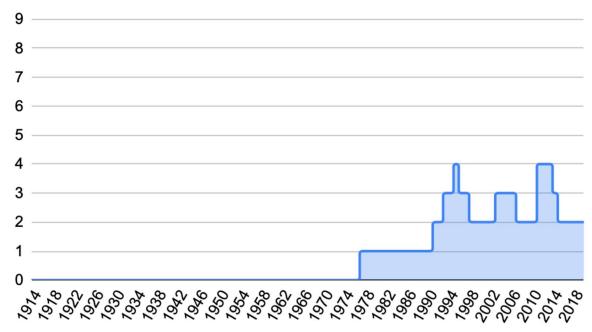

ict 6 - NW Directors from Atlanta** 



**District 7 - NW Directors from Chicago** 



District 8 - NW Directors from St. Louis



**District 9 - NW Directors from Minneapolis** 



District 10 - NW Directors from Kansas City



## **District 11 - NW Directors from Dallas**



District 12 - NW Directors from San Francisco



Appendix B: Female directors by Federal Reserve Bank

**District 1 - Female Directors from Boston** 



**District 2 - Female Directors from New York** 







**District 5 - Female Directors from Richmond** 



**District 6 - Female Directors from Atlanta** 



**District 7 - Female Directors from Chicago** 



**District 8 - Female Directors from St. Louis** 







District 10 - Female Directors from Kansas City



**District 11 - Female Directors from Dallas**