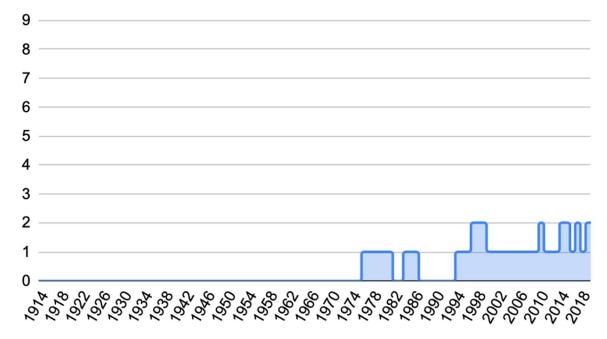

Appendix A: Nonwhite directors by Federal Reserve Bank

District 2 - NW Directors from New York

District 3 - NW Directors from Philadelphia

**District 5 - NW Directors from Richmond** 

**District 6 - NW Directors from Atlanta** 