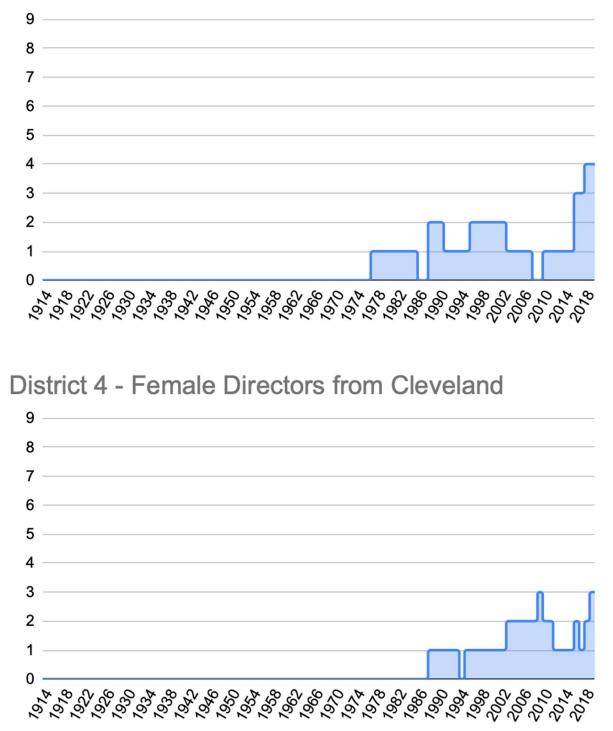

## **District 11 - NW Directors from Dallas**

District 12 - NW Directors from San Francisco

Appendix B: Female directors by Federal Reserve Bank

**District 1 - Female Directors from Boston** 

**District 2 - Female Directors from New York** 

**District 5 - Female Directors from Richmond** 

**District 6 - Female Directors from Atlanta** 

**District 7 - Female Directors from Chicago** 

**District 8 - Female Directors from St. Louis** 

District 10 - Female Directors from Kansas City