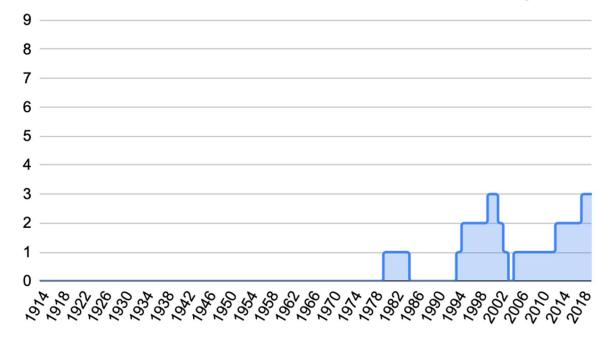

## **District 11 - NW Directors from Dallas**

District 12 - NW Directors from San Francisco

Appendix B: Female directors by Federal Reserve Bank

**District 1 - Female Directors from Boston** 

**District 2 - Female Directors from New York** 