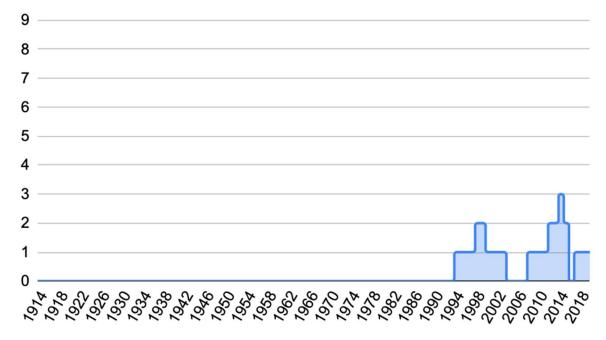

**District 7 - NW Directors from Chicago** 

District 8 - NW Directors from St. Louis

**District 9 - NW Directors from Minneapolis** 

District 10 - NW Directors from Kansas City