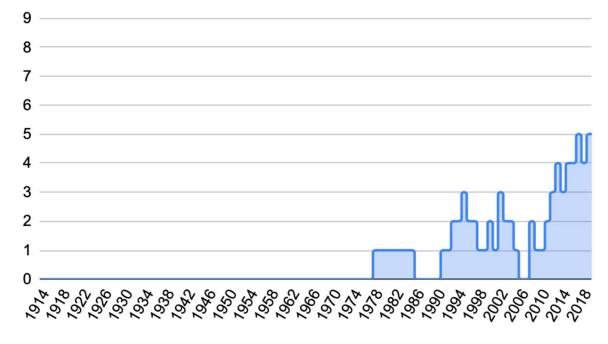

**District 5 - Female Directors from Richmond** 

**District 6 - Female Directors from Atlanta** 

**District 7 - Female Directors from Chicago** 

**District 8 - Female Directors from St. Louis** 

District 10 - Female Directors from Kansas City