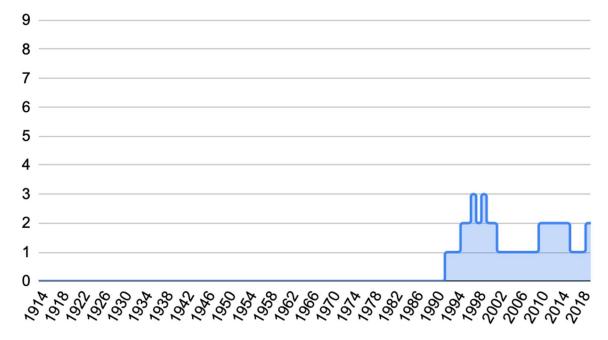

Appendix A: Nonwhite directors by Federal Reserve Bank

District 2 - NW Directors from New York

District 3 - NW Directors from Philadelphia

**District 5 - NW Directors from Richmond** 

**District 6 - NW Directors from Atlanta** 