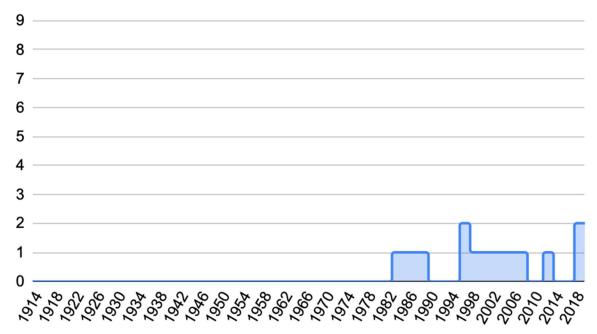

Appendix A: Nonwhite directors by Federal Reserve Bank

District 2 - NW Directors from New York

District 3 - NW Directors from Philadelphia

**District 5 - NW Directors from Richmond** 

**District 6 - NW Directors from Atlanta** 