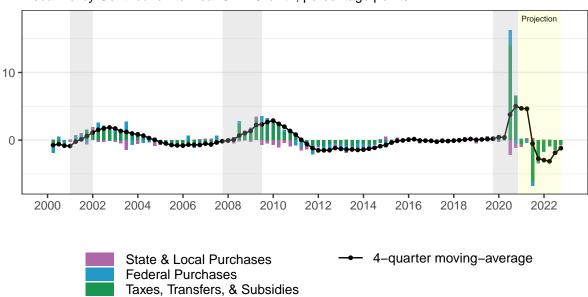

## **Hutchins Center Fiscal Impact Measure: Components**

Fiscal Policy Contribution to Real GDP Growth, percentage points

Source: Hutchins Center calculations from Bureau of Economic Analysis and Congressional Budget Office data; grey shaded areas indicate recessions and yellow shaded areas indicate projection.