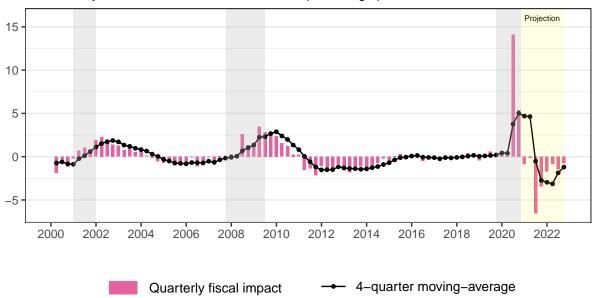

## **Hutchins Center Fiscal Impact Measure: Total**

Fiscal Policy Contribution to Real GDP Growth, percentage points

Source: Hutchins Center calculations from Bureau of Economic Analysis and Congressional Budget Office data; grey shaded areas indicate recessions and yellow shaded areas indicate projection.