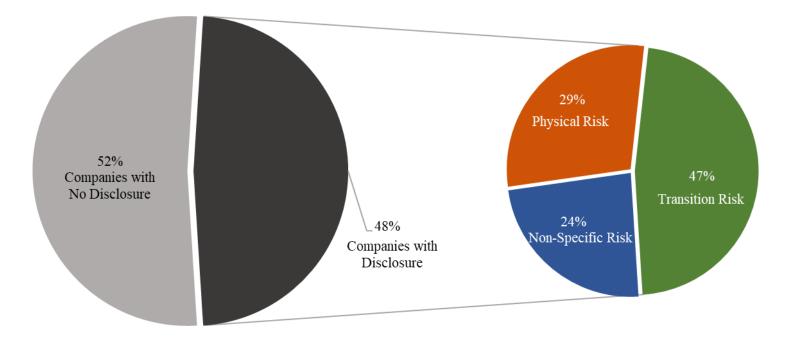

Figure SI 1: **Transition risk has historically and continues to dominate risk discussion in 10-K filings.** The methodology for gathering this data is explained in Figure 1 and Figure 2 in the paper. In Figure 3 of the paper, we present a timeseries for the three categories of risk and their average number of mentions per 10-K. It is clear from that figure that transition risk dominates the discussion. Above is an aggregate distribution of all mentions from 2009-2019. The figure above echoes and bolsters the takeaway of Figure 3 – transition risk makes up the preponderance of the discussion. 2019 is the last year with a complete data set so it was used as the endpoint for the pie chart. In the figure above, the larger pie chart is looking at the percent of firms between 2009 and 2019 that said anything pertaining to climate change.