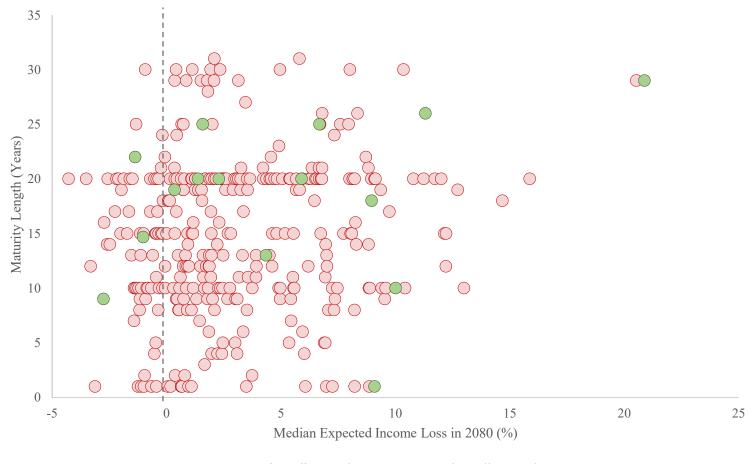

se, their most recent general obligation bond Official Statement was sampled for the keyword "climate change." If the Official Statement did mention climate change, then general obligation bonds from earlier years were checked in descending order (e.g. 2019, then 2018, then 2017... etc.) until the Official Statements stopped mentioning climate change. All of these bonds were then catalogued above in the scatterplot as green dots. If the most recent general obligation bond did not mention climate change, then no earlier bonds were checked. Additionally, since Official Statements typically tie together a whole string of bonds with different maturity dates, the longest maturity date was selected for the official statement. So the Y-axis on the scatterplot is showing maximum maturity length.



• Do Not Mention Climate Change • Mention Climate Change



Figure SI 5: **Municipalities with populations over 100,000 are slightly unrepresentative of all municipalities.** In the paper, we present an analysis of municipal bond disclosure rates compared to climate-risk exposure. As a sampling heuristic we only looked at municipalities with populations over 100,000 people – since larger municipalities were likelier to have multiple recent bond offerings for us to sample. The figure above however, by comparing the distribution of climate-risk exposure for all municipalities and just the ones we sampled, shows that our heuristic skews the dataset slightly to lower risk municipalities. While it is desirable for a sample to represent the full population in most cases, we do not think the sk