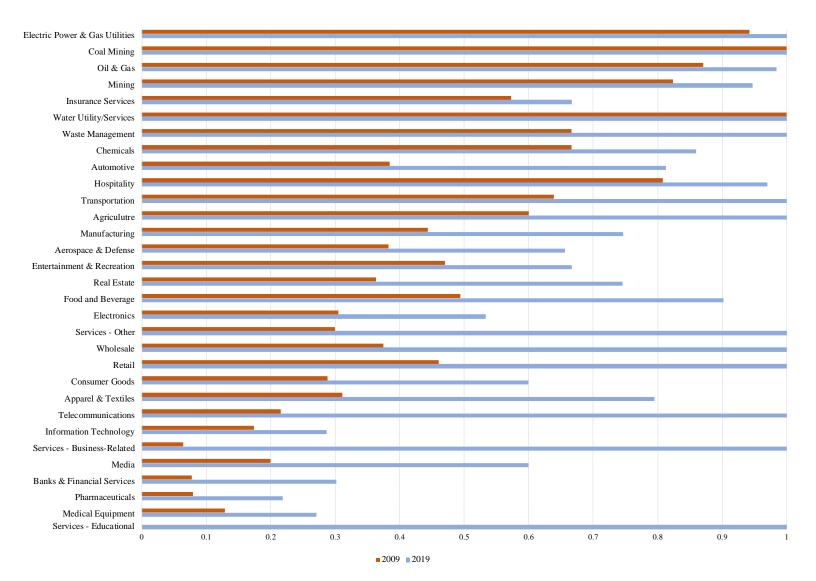

Table SI 3: A few sectors – oil and gas, coal mining, and power utilities – dominate the discussion of climate change, by volume. In Figure 4 of the main paper, we present a bar chart looking at the average number of climate-related risk mentions for each sector for the years 2009 and 2019. Below, we present the full dataset used to make that figure. 2019 was selected as the end point because it was the last year with a complete dataset.

| Sector                                 | Year         | Non-Specific | Transition Risk | Physical Risk |
|----------------------------------------|--------------|--------------|-----------------|---------------|
| Services - Educational   (18%)         | 2019         | 4            | 0               | 1             |
| Services - Educational   (18%)         | 2009         | 0            | 0               | 0             |
| Medical Equipment   (17%)              | 2019         | 0            | 0               | 0             |
|                                        | 2009         | 0            | 0               | 0             |
| Pharmaceuticals   (20%)                | 2019         | 0            | 0               | 1             |
|                                        | 2009         | 0            | 0               | 0             |
| Banks & Financial Services   (25%)     | 2019         | 0            | 1               | 2             |
|                                        | 2009         | 0            | 0               | 0             |
| Media   (50%)                          | 2019         | 0            | 2               | 3             |
|                                        | 2009 2019    | 0            | 0               | 0             |
| Services - Business-Related   (23%)    | 2019         | 0            | 0               | 0             |
|                                        | 2009         | 0            | 1               | 1             |
| Information Technology   (22%)         | 2009         | 0            | 0               | 0             |
|                                        | 2019         | 0            | 4               | 3             |
| Telecommunications   (29%)             | 2009         | 0            | 1               | 0             |
|                                        | 2019         | 0            | 2               | 5             |
| Apparel & Textiles   (77%)             | 2009         | 0            | 0               | 2             |
| Consumer Coods + (40%)                 | 2019         | 1            | 3               | 2             |
| Consumer Goods   (49%)                 | 2009         | 0            | 1               | 1             |
| Retail   (72%)                         | 2019         | 1            | 2               | 5             |
| Ktar (72%)                             | 2009         | 0            | 0               | 2             |
| Wholesale   (63%)                      | 2019         | 2            | 3               | 4             |
|                                        | 2009         | 0            | 1               | 1             |
| Services - Other   (40%)               | 2019         | 2            | 3               | 2             |
|                                        | 2009         | 0            | 2               | 1             |
| Electronics   (37%)                    | 2019         | 1            | 6               | 1             |
|                                        | 2009         | 1            | 2               | 0             |
| Food and Beverage   (84%)              | 2019         | 3            | 4               | 7             |
|                                        | 2009<br>2019 | 0 2          | 1 7             | 3 6           |
| Real Estate   (65%)                    | 2019         | 0            | 1               | 2             |
|                                        | 2009         | 3            | 4               | 7             |
| Entertainment & Recreation   (67%)     | 2009         | 0            | 1               | 3             |
|                                        | 2019         | 0            | 1               | 4             |
| Aerospace & Defense   (44%)            | 2009         | 0            | 1               | 3             |
| Manufacturing (560/)                   | 2019         | 2            | 3               | 3             |
| Manufacturing   (56%)                  | 2009         | 1            | 2               | 1             |
| Agriculutre ((100%)                    | 2019         | 4            | 6               | 17            |
|                                        | 2009         | 0            | 0               | 7             |
| Transportation   (85%)                 | 2019         | 8            | 16              | 6             |
|                                        | 2009         | 1            | 5               | 3             |
| Hospitality   (82%)                    | 2019         | 6            | 19              | 6             |
|                                        | 2009         | 1 7          | 2               | 7             |
| Automotive   (50%)                     | 2019         |              | 13              | 1             |
|                                        | 2009<br>2019 | 2 6          | 8 15            | <u> </u>      |
| Chemicals   (68%)                      | 2019         | 2            | 7               | 2             |
|                                        | 2009         | 17           | 35              | 9             |
| Waste Management   (86%)               | 2009         | 5            | 8               | 1             |
|                                        | 2019         | 3            | 8               | 18            |
| Water Utility/Services   (86%)         | 2009         | 1            | 3               | 11            |
| Insurance Services   (63%)             | 2019         | 1            | 3               | 14            |
|                                        | 2009         | 1            | 1               | 13            |
| Mining   (89%)                         | 2019         | 11           | 25              | 17            |
|                                        | 2009         | 4            | 7               | 4             |
| Oil & Gas   (94%)                      | 2019         | 23           | 38              | 14            |
|                                        | 2009         | 7            | 8               | 7             |
| Coal Mining ((100%)                    | 2019         | 78           | 134             | 18            |
|                                        | 2009         | 41           | 77              | 8             |
| Electric Power & Gas Utilities   (97%) | 2019         | 28           | 112             | 27            |
|                                        | 2009         | 30           | 79              | 22            |