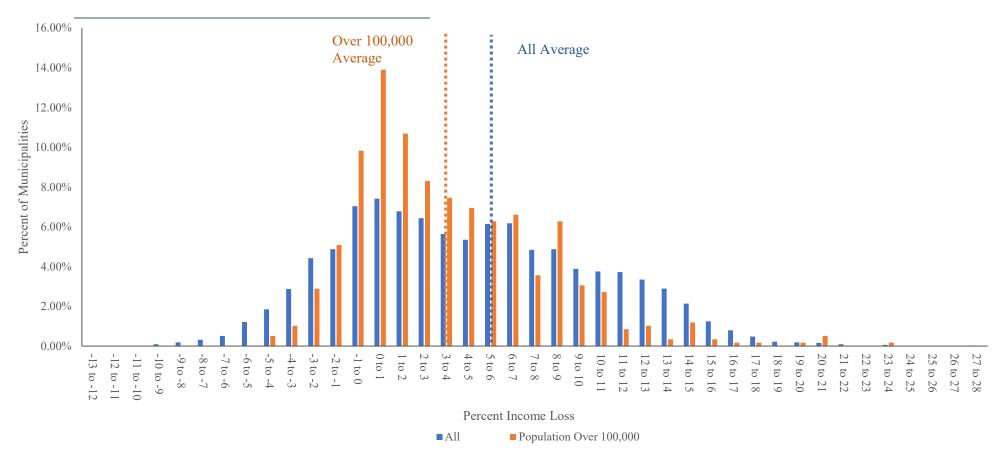

Table SI 9: **Raw bond data for all 590 counties checked.** Below are the full results of the bond sampling performed for all 590 counties ranked by risk. In the list below, the lowest-risk counties are first. The 590 counties were pulled from the Climate Impact Lab full dataset. Only counties with populations over 100,000 were selected. They were then ranked by median expected percent income loss for the year 2080 (loss estimate also came from the Climate Impact Lab). The coastal designation was determined by referencing a list of all coastal U.S. counties produced by the National Oceanic and Atmospheric Administration. For the bond sampling, general obligation and revenue bonds between 2010 and 2020 were checked. For a full list of the types of bonds checked, see Table SI 7.