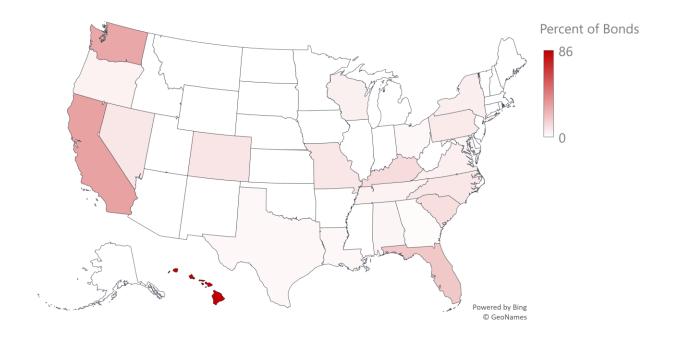

| Revenue            |
| Wastewater System                        | Revenue            |
| Solid Waste Revenue                      | Revenue            |
| Toll Revenue                             | Revenue            |

Figure SI 3: **State heat map of percent of bonds that mention climate change.** To create the above chart, all the sampled bonds were lumped together by state. The above heat map shows the percentage of sampled bonds issued by municipalities in a state that mention climate change at least once. While exposed to a relatively low level of risk, Washington and California are two of the three highest reporting states, in terms of percent of bonds that mention climate change. Hawaii is the state with the highest percent of bonds that mention climate change.



Figure SI 4: **There is seemingly no relationship between climate risk exposure, bond maturity length, and climate risk disclosure.** The data above is a scatterplot of county general obligation bonds. The bonds are plotted based on the exposure of the issuing municipality to climate change (as scored by the Climate Impact Lab) and the maximum maturity length of the bonds tied together by an Official Statement. Green dots are bonds that mentioned climate change in their Official Statements and red are bonds with Official Statements that did not mention climate change. The bonds were chosen by first looking at all 590 U.S. counties with populations over 100,000. Then by using the MSRB database, their most recent general obligation bond Official Statement was sampled for the keyword "clima