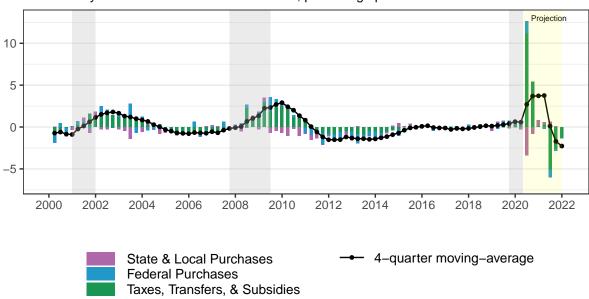

## **Hutchins Center Fiscal Impact Measure: Components**

Fiscal Policy Contribution to Real GDP Growth, percentage points

Source: Hutchins Center calculations from Bureau of Economic Analysis and Congressional Budget Office data; grey shaded areas indicate recessions and yellow shaded areas indicate projection.