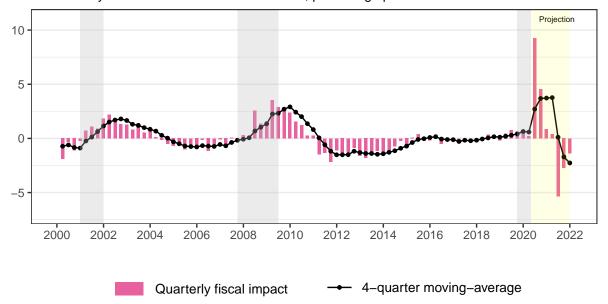

## **Hutchins Center Fiscal Impact Measure: Total**

Fiscal Policy Contribution to Real GDP Growth, percentage points

Source: Hutchins Center calculations from Bureau of Economic Analysis and Congressional Budget Office data; grey shaded areas indicate recessions and yellow shaded areas indicate projection.