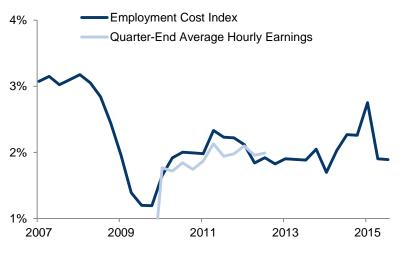

## **Inflation: Labor Costs**

Year over Year Percent Change

Source: BLS, seasonally adjusted

BROOKINGS 💼