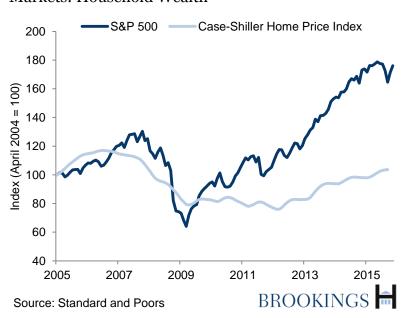

Reserve



## **Inflation: PCE Inflation**



## **Inflation: Labor Costs**

Year over Year Percent Change



Source: BLS, seasonally adjusted

BROOKINGS 💼



## Jobs: Change in Nonfarm Payrolls



Jobs: Unemployment Rate



Jobs: Labor Force Participation Rate 25-64 Years of Age



Source: BLS, seasonally adjusted



#### **Growth: Industrial Production**

Year over Year Change



Source: Federal Reserve, seasonally adjusted

BROOKINGS 📻

# Growth: Change in Gross Domestic Product



Source: BEA, seasonally adjusted

BROOKINGS 📻

### Growth: Housing Sales and Starts



Source: Census Bureau, seasonally adjusted

BROOKINGS 💼



#### Markets: Treasury Yields



Source: Federal Reserve

BROOKINGS 💼

#### Markets: Federal Funds Rate



\*Median

# BROOKINGS 💼

#### Markets: Household Wealth