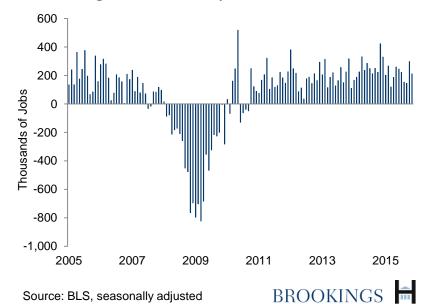

## Jobs: Change in Nonfarm Payrolls

Jobs: Unemployment Rate

Jobs: Labor Force Participation Rate 25-64 Years of Age

Source: BLS, seasonally adjusted