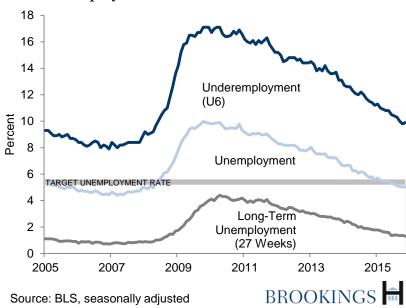

## Jobs: Change in Nonfarm Payrolls

Jobs: Unemployment Rate

Jobs: Labor Force Participation Rate 25-64 Years of Age

Source: BLS, seasonally adjusted