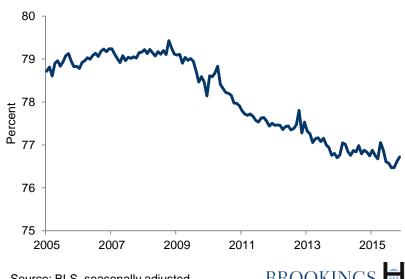

## Jobs: Change in Nonfarm Payrolls

Jobs: Unemployment Rate

Jobs: Labor Force Participation Rate 25-64 Years of Age

Source: BLS, seasonally adjusted