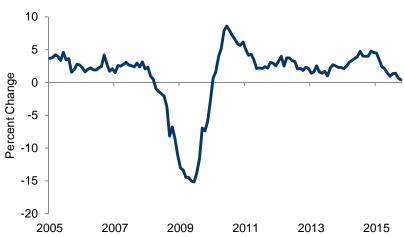

#### **Growth: Industrial Production**

Year over Year Change

Source: Federal Reserve, seasonally adjusted

BROOKINGS 📻