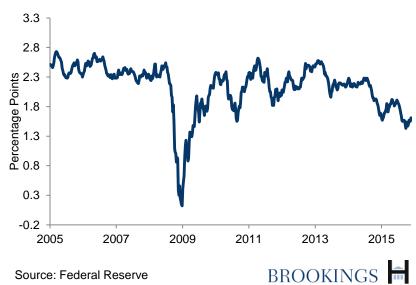

## **Inflation: Bond Market Inflation Expectations**

10-year Breakeven Inflation Rate

Source: Federal Reserve