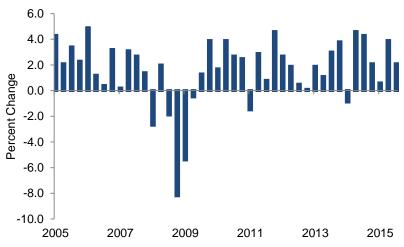

# Growth: Change in Gross Domestic Product

Source: BEA, seasonally adjusted

BROOKINGS 📻