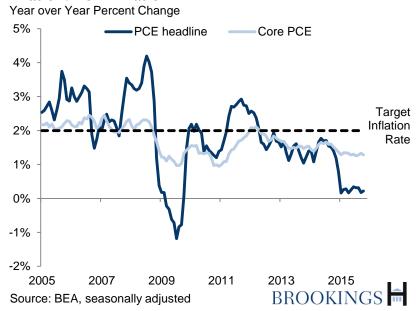

## **Inflation: Bond Market Inflation Expectations**

10-year Breakeven Inflation Rate

Source: Federal Reserve



## **Inflation: PCE Inflation**



## **Inflation: Labor Costs**

Year over Year Percent Change



Source: BLS, seasonally adjusted

BROOKINGS 💼



## Jobs: Change in Nonfarm Payrolls



Jobs: Unemployment Rate



Jobs: Labor Force Participation Rate 25-64 Years of Age



Source: BLS, seasonally adjusted



#### **Growth: Industrial Production**

Year over Year Change



Source: Federal Reserve, seasonally adjusted

BROOKINGS 📻

# Growth: Change in Gross Domestic Product



Source: BEA, seasonally adjusted

BROOKINGS 📻

### Growth: Housing Sales and Starts



Source: Census Bureau, seasonally adjusted

BROOKINGS 💼



#### Markets: Treasury Yields



Source: Federal Reserve

BROOKINGS 💼

#### Markets: Federal Funds Rate



\*Median

# BROOKINGS 💼

#### Markets: Household Wealth