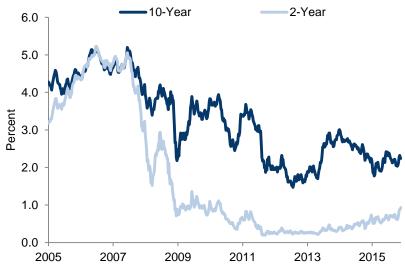

## **Inflation: Bond Market Inflation Expectations**

10-year Breakeven Inflation Rate

Source: Federal Reserve



## **Inflation: PCE Inflation**



## **Inflation: Labor Costs**

Year over Year Percent Change



Source: BLS, seasonally adjusted

BROOKINGS 💼



## Jobs: Change in Nonfarm Payrolls



Jobs: Unemployment Rate



Jobs: Labor Force Participation Rate 25-64 Years of Age



Source: BLS, seasonally adjusted



#### **Growth: Industrial Production**

Year over Year Change



Source: Federal Reserve, seasonally adjusted

BROOKINGS 📻

# Growth: Change in Gross Domestic Product



Source: BEA, seasonally adjusted

BROOKINGS 📻

### Growth: Housing Sales and Starts



Source: Census Bureau, seasonally adjusted

BROOKINGS 💼



#### Markets: Treasury Yields



Source: Federal Reserve

BROOKINGS 💼

#### Markets: Federal Funds Rate



\*Median

# BROOKINGS 💼

#### Markets: Household Wealth