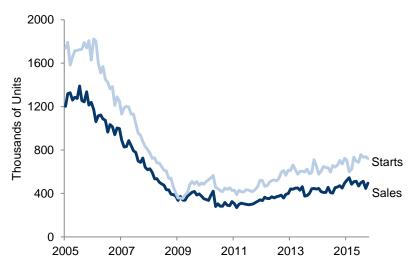

### Growth: Housing Sales and Starts

Source: Census Bureau, seasonally adjusted

BROOKINGS 💼