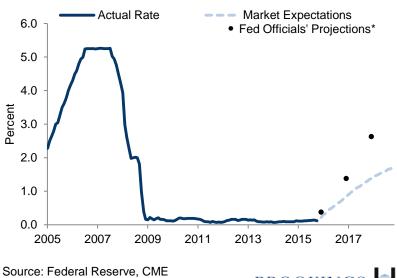

tions**

10-year Breakeven Inflation Rate

Source: Federal Reserve



## **Inflation: PCE Inflation**



## **Inflation: Labor Costs**

Year over Year Percent Change



Source: BLS, seasonally adjusted

BROOKINGS 💼



## Jobs: Change in Nonfarm Payrolls



Jobs: Unemployment Rate



Jobs: Labor Force Participation Rate 25-64 Years of Age



Source: BLS, seasonally adjusted



#### **Growth: Industrial Production**

Year over Year Change



Source: Federal Reserve, seasonally adjusted

BROOKINGS 📻

# Growth: Change in Gross Domestic Product



Source: BEA, seasonally adjusted

BROOKINGS 📻

### Growth: Housing Sales and Starts



Source: Census Bureau, seasonally adjusted

BROOKINGS 💼



#### Markets: Treasury Yields



Source: Federal Reserve

BROOKINGS 💼

#### Markets: Federal Funds Rate



\*Median

# BROOKINGS 💼

#### Markets: Household Wealth