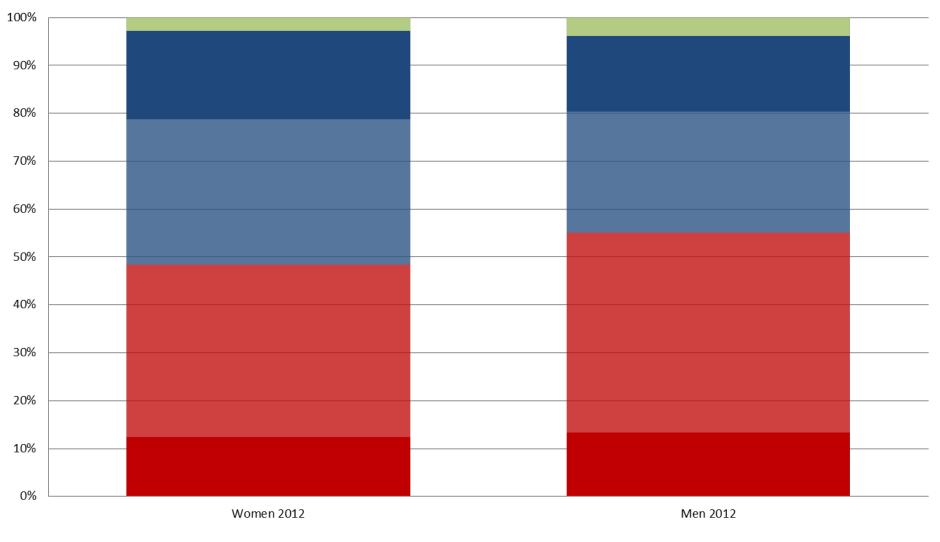

### **Gender Attitudes :**

Men should work, women should take care of children

Agree with Gender Role Somewhat Agree with Gender Role Somewhat Disagree with Gender Role Disagree with Gender Role DK/NA

## Gender Attitudes: Men should work, women should take care of children