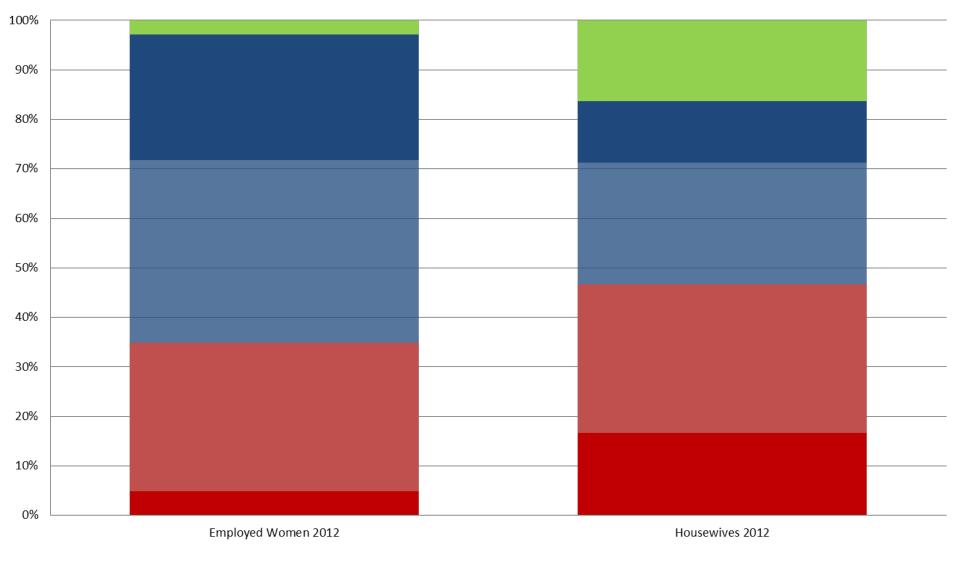

### **Gender Attitudes :**

Men should work, women should take care of children

Agree with Gender Role Somewhat Agree with Gender Role Somewhat Disagree with Gender Role Disagree with Gender Role DK/NA

## Gender Attitudes : Men should work, women should take care of children