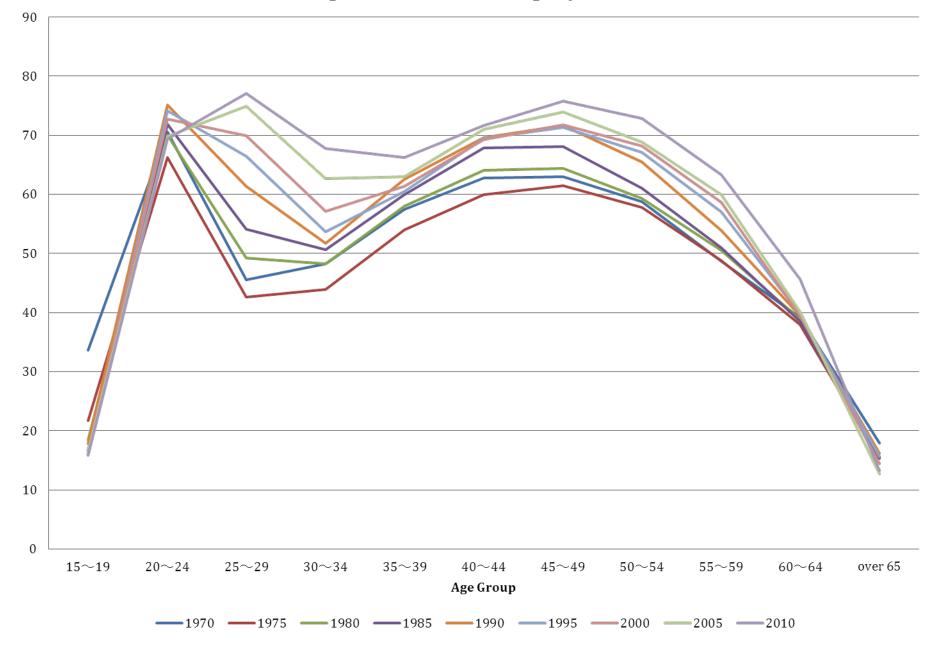

# The Political Economy of Gender in Japan in Comparative Perspective

Frances Rosenbluth Yale University



#### Japanese Female Employment by Industry



Percent women

Japanese Female Employment







children in formal childcare, %

#### Hourly Wage by Gender, State Grade, Income Quartile



Gender.Quartile.Grade

#### Hours worked by Gender (Full & Part Time Workers)



### **Gender Attitudes :**

Men should work, women should take care of children



Agree with Gender Role Somewhat Agree with Gender Role Somewhat Disagree with Gender Role Disagree with Gender Role DK/NA

## Gender Attitudes: Men should work, women should take care of children



## Gender Attitudes : Men should work, women should take care of children