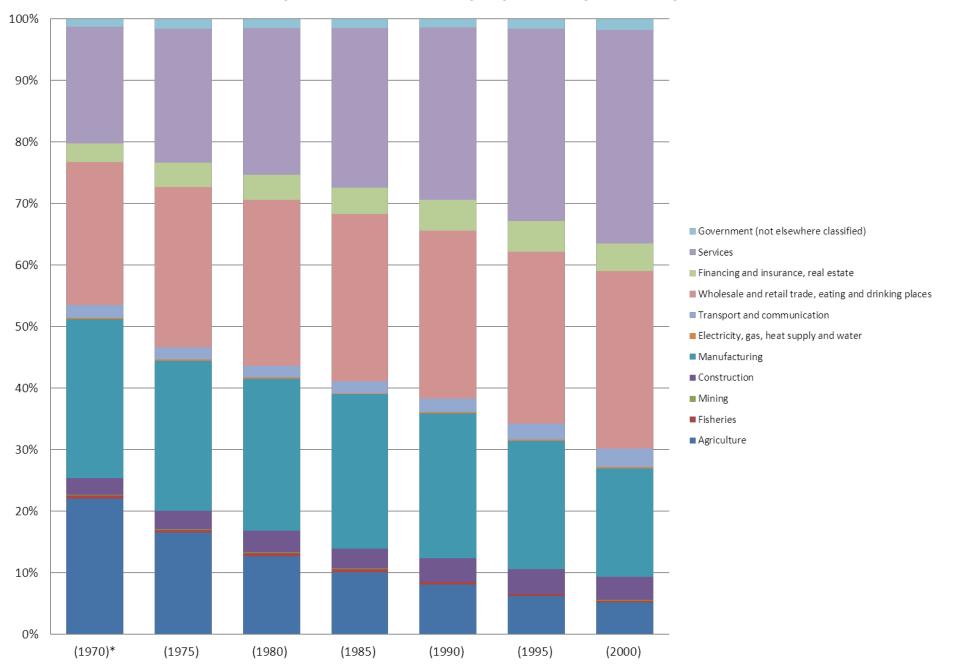

#### Japanese Female Employment by Industry

Percent women

Japanese Female Employment

children in formal childcare, %