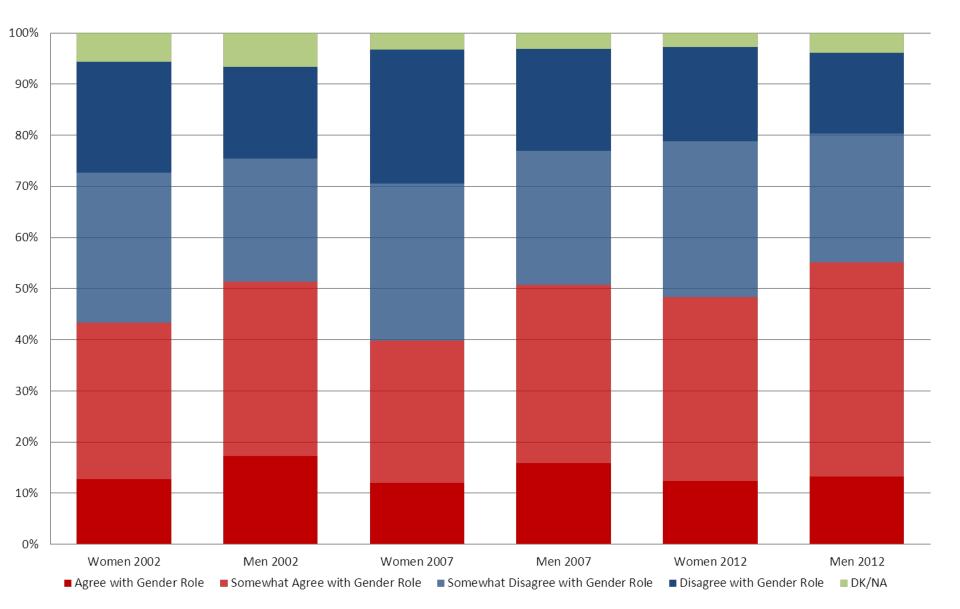

### **Gender Attitudes :**

Men should work, women should take care of children

Agree with Gender Role Somewhat Agree with Gender Role Somewhat Disagree with Gender Role Disagree with Gender Role DK/NA

## Gender Attitudes: Men should work, women should take care of children

## Gender Attitudes : Men should work, women should take care of children