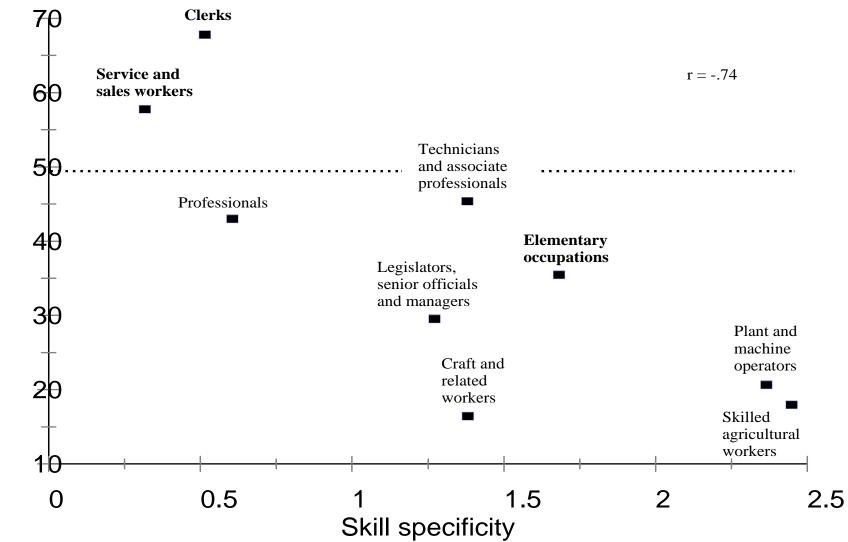

# The Political Economy of Gender in Japan in Comparative Perspective

Frances Rosenbluth Yale University



#### Japanese Female Employment by Industry



Percent women

Japanese Female Employment







children in formal childcare, %

#### Hourly Wage by Gender, State Grade, Income Quartile



Gender.Quartile.Grade

#### Hours worked by Gender (Full & Part Time Workers)



### **Gender Attitudes :**

Men should work, women should take care of children



Agree with Gender Role Somewhat Agree with Gender Role Somewhat Disagree with Gender Role Disagree with Gender Role DK/NA

## Gender Attitudes: Men should work, women should take care of children



## Gender Attitudes : Men should work, women should take care of children