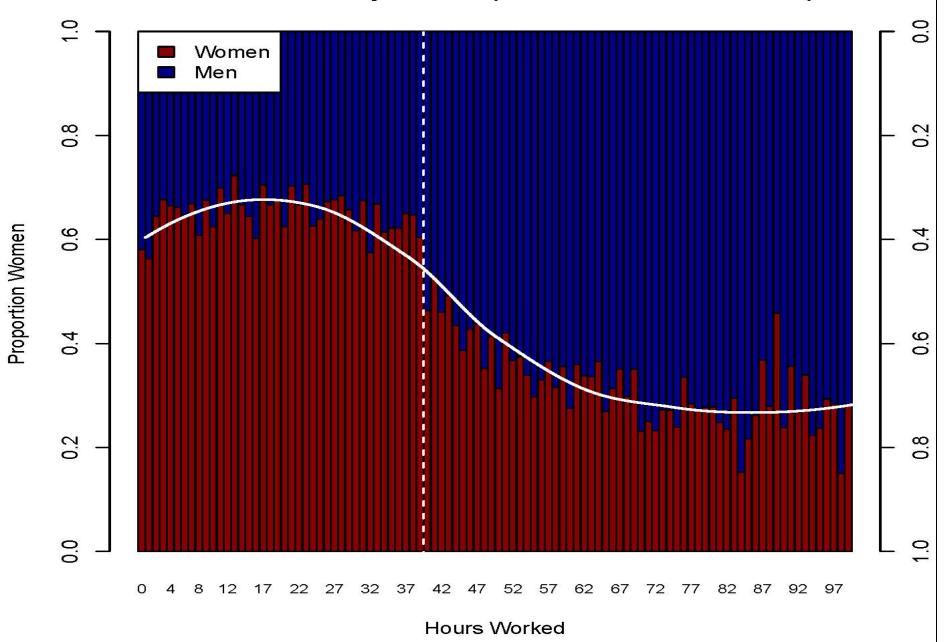

# The Political Economy of Gender in Japan in Comparative Perspective

Frances Rosenbluth Yale University



#### Japanese Female Employment by Industry



Percent women

Japanese Female Employment







children in formal childcare, %

#### Hourly Wage by Gender, State Grade, Income Quartile



Gender.Quartile.Grade

#### Hours worked by Gender (Full & Part Time Workers)



### **Gender Attitudes :**

Men should work, women should take care of children



Agree with Gender Role Somewhat Agree with Gender Role Somewhat Disagree with Gender Role Disagree with Gender Role DK/NA

## Gender Attitudes: Men should work, women should take care of children



## Gender Attitudes : Men should work, women should take care of children