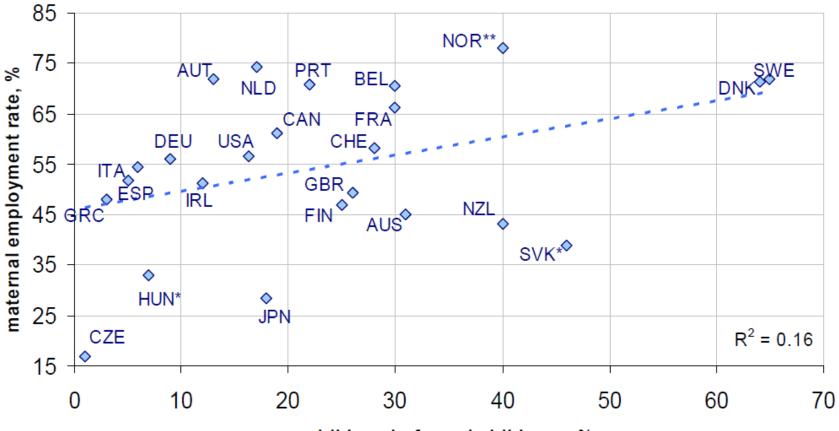

#### Japanese Female Employment by Industry

Percent women

Japanese Female Employment

children in formal childcare, %