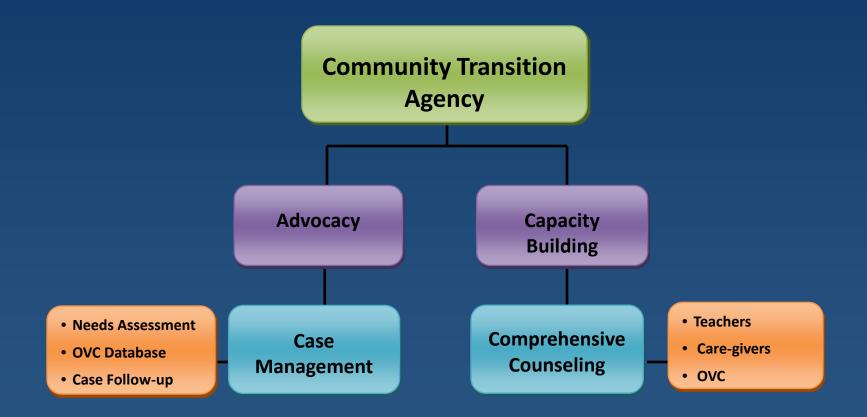

#### **Coordination at Community Systems Level**

Out-ofschool OVC

Case Management + Advocacy

Increased Enrollment

In school OVC

Case Management + Counseling

Increased Retention

Result: All OVC are enrolled and make the transition to secondary school.