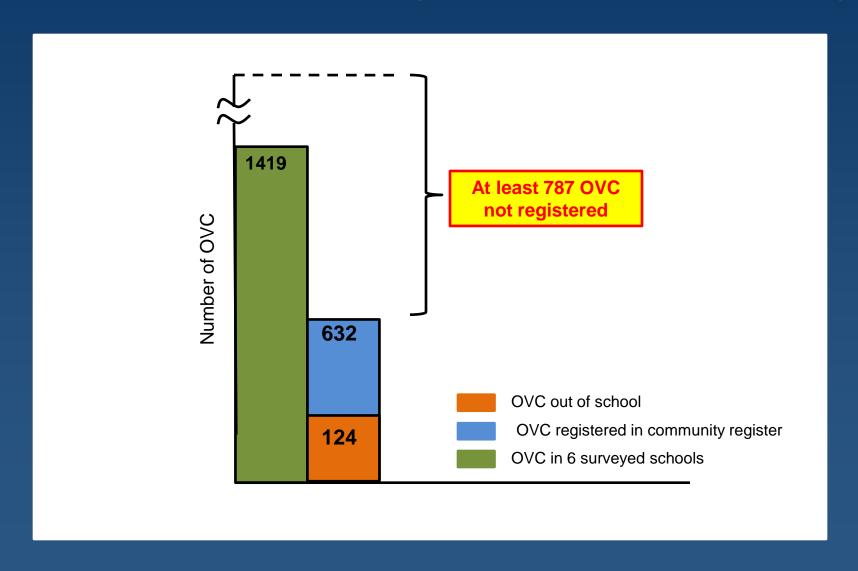

If OVCs are not on the register they <u>cannot</u> receive services

# Main Research Findings

- At least 787 OVC are falling through the social services cracks;
- Increased absenteeism at secondary level;
- Late and non-payment of fees for OVC;
- Schools not providing counselling services.