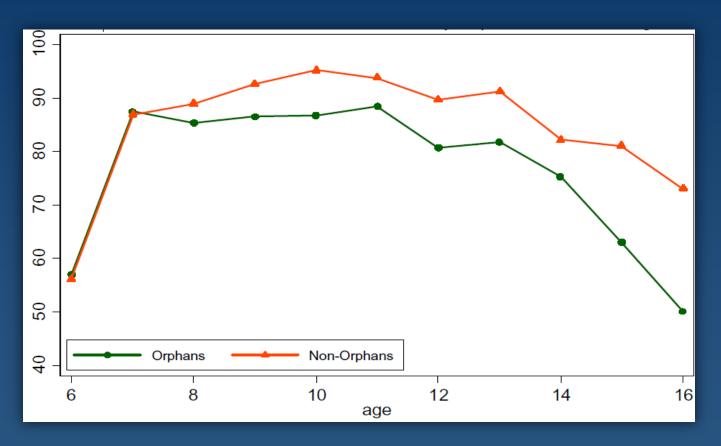

### Low enrollment & attendance for OVC

Source: Gundersen, Kelly and Jemison 2004