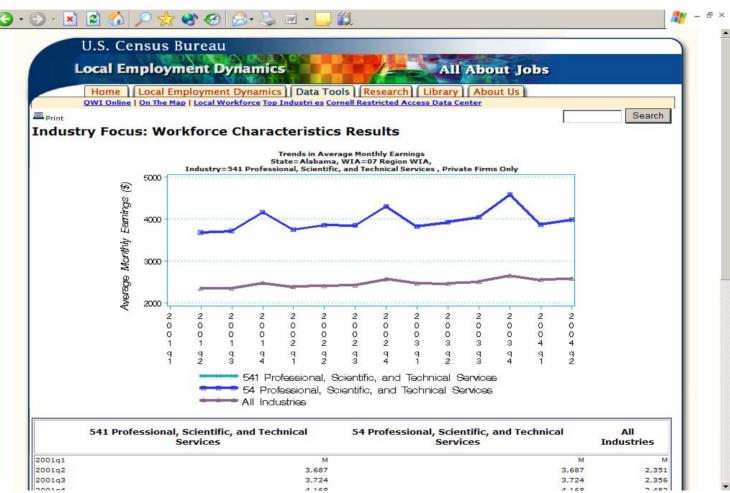

|                                   |              | - 1 |
| Industry Sector: All                   | Sectors          |                 |                            |                                   |              | - 1 |
| View Report                            | Down             | load CSV        | Create PDI                 | F                                 |              |     |
|                                        |                  |                 |                            |                                   |              |     |

### **Industry Focus: Query Results**



Click on hyperlink to see local workforce details

# Local Workforce: Employment Distribution





# Local Workforce: Other Key Indicators





# Local Workforce: Trends in Average Monthly Earnings





### **Change Rankings**





### **Top Industries**





# Identifying Top Industry Sectors: Region 7, 2004 1<sup>st</sup> Q

Handout: Region 7
Modeling, including use of Excel File

#### Top 5 Industries:

- Transportation Equipment Manufacturing
- Merchant Wholesalers, Durable Goods
- 3. Professional, Scientific, and Technical Services
- Electrical Equipment Manufacturing
- Ambulatory Health Care Services

Why Transportation Equipment Manufacturing?

13<sup>th</sup> Quarterly Employment

19<sup>th</sup> Growth in Employment

3<sup>rd</sup> New Hires

6<sup>th</sup> Hiring Growth Rate

1<sup>st</sup> Job Creation

19<sup>th</sup> Monthly Earnings

2<sup>nd</sup> Earnings Growth

2<sup>nd</sup> New Hire Earnings





## Industry Focus Review Exercises

- What is the top industry in you