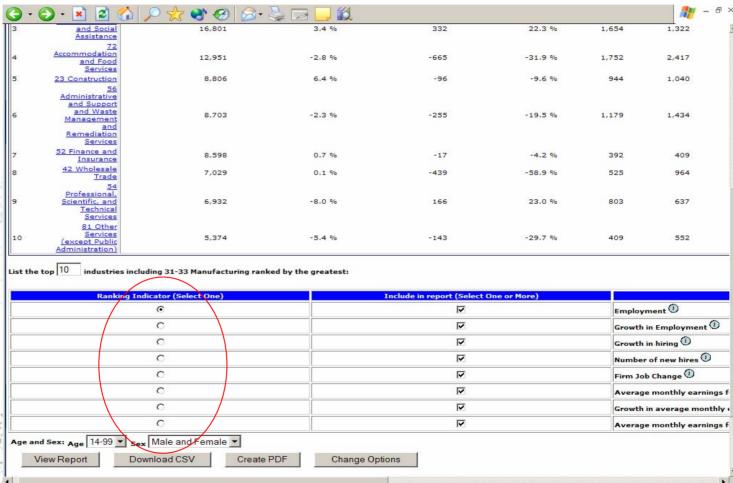

# **Industry Focus: Indicator and Demographic Query**

| List the top 10 indu                   | istries ranked l | y the greatest  | :                          |                                   |              | - 1 |
|----------------------------------------|------------------|-----------------|----------------------------|-----------------------------------|--------------|-----|
| Ranking Indicator (                    | Select One)      | Include in repo | ort (Select One or<br>ore) |                                   |              |     |
| •                                      |                  |                 | ore <i>j</i><br><b>⊽</b>   | Employment ①                      |              |     |
| С                                      |                  |                 | V                          | Growth in Employment ①            |              |     |
| 0                                      |                  |                 | V                          | Growth in hiring 10               |              |     |
| С                                      |                  |                 | ᅜ                          | Number of new hires ①             |              |     |
| 0                                      |                  |                 | _                          | Firm Job Change ①                 |              |     |
| 0                                      |                  |                 | <u> </u>                   | Average monthly earnings for all  |              |     |
| 0                                      |                  |                 | <b>▽</b>                   | Growth in average monthly earning |              |     |
| 22 22 22 22 22 22 22 22 22 22 22 22 22 | 100              |                 |                            | Average monthly earnings for ne   | w hires      |     |
| Age and Sex:<br>Geography:             | Age 14           |                 | sex   Male ar              | nd Female 💌                       |              | - 1 |
| Entity:                                | State   C        |                 | © WIA<br>07 Region V       | C County                          | C Metro Area |     |
| Select Industry Level                  | C Industry S     | ector © Indus   | tries                      |                                   |              | - 1 |
| Industry Sector: All                   | Sectors          |                 |                            |                                   |              | - 1 |
| View Report                            | Down             | load CSV        | Create PDI                 | F                                 |              |     |
|                                        |                  |                 |                            |                                   |              |     |

### **Change Rankings**