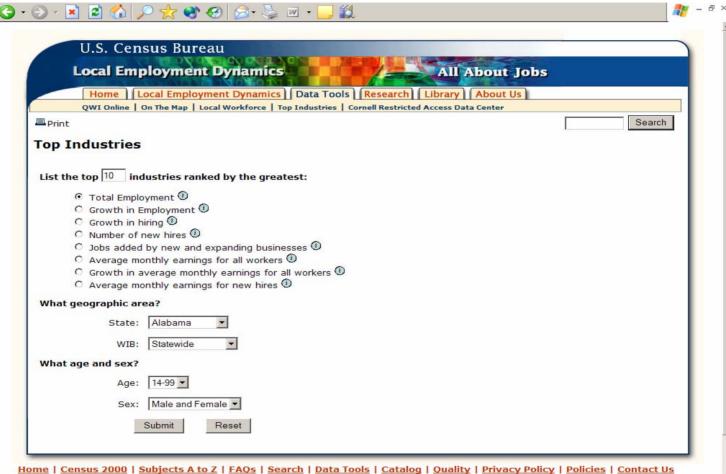

### **Industry Focus – Key Questions**

What are the top industries in my area?

- On any one indicator?
- Across all indicators?

What are the workforce characteristics of key industries?

How do industries rank within or across various indicators?

# **Industry Focus: Indicator and Demographic Query**

| List the top 10 indu                   | istries ranked l | y the greatest  | :                          |                                   |              | - 1 |
|----------------------------------------|------------------|-----------------|----------------------------|-----------------------------------|--------------|-----|
| Ranking Indicator (                    | Select One)      | Include in repo | ort (Select One or<br>ore) |                                   |              |     |
| •                                      |                  |                 | ore <i>j</i><br><b>⊽</b>   | Employment ①                      |              |     |
| С                                      |                  |                 | V                          | Growth in Employment ①            |              |     |
| 0                                      |                  |                 | V                          | Growth in hiring 10               |              |     |
| С                                      |                  |                 | ᅜ                          | Number of new hires ①             |              |     |
| 0                                      |                  |                 | _                          | Firm Job Change ①                 |              |     |
| 0                                      |                  |                 | <u> </u>                   | Average monthly earnings for all  |              |     |
| 0                                      |                  |                 | <b>▽</b>                   | Growth in average monthly earning |              |     |
| 22 22 22 22 22 22 22 22 22 22 22 22 22 | 100              |                 |                            | Average monthly earnings for ne   | w hires      |     |
| Age and Sex:<br>Geography:             | Age 14           |                 | sex   Male ar              | nd Female 💌                       |              | - 1 |
| Entity:                                | State   C        |                 | © WIA<br>07 Region V       | C County                          | C Metro Area |     |
| Select Industry Level                  | C Industry S     | ector © Indus   | tries                      |                                   |              | - 1 |
| Industry Sector: All                   | Sectors          |                 |                            |                                   |              | - 1 |
| View Report                            | Down             | load CSV        | Create PDI                 | F                                 |              |     |
|                                        |                  |                 |                            |                                   |              |     |

### **Top Industries**