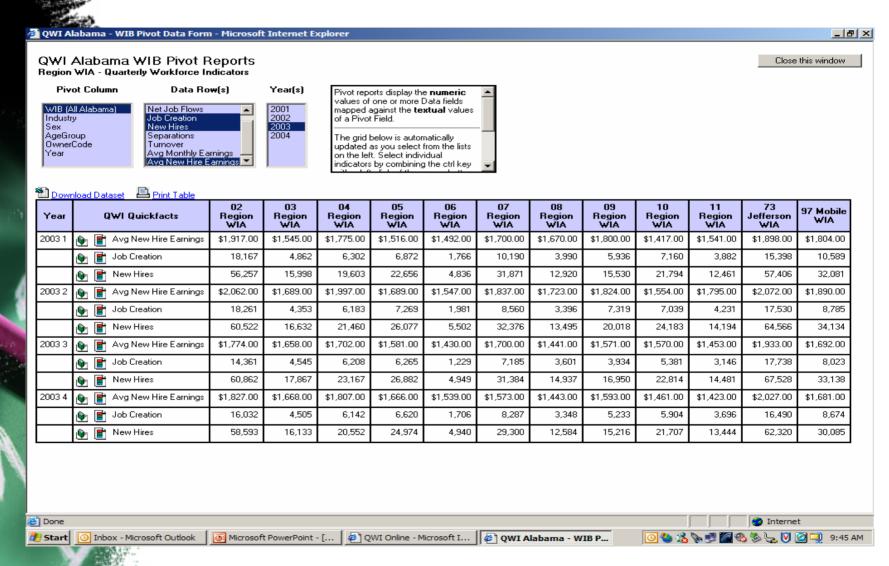

# Accessing Comparison Reports

|                                                                                                                                                                                                                                                                                                                                                                                                                                                                                                                                                                                                                                                                                                                                                                                                                                                                                                                                                                                                                                                                                                                                                                                                                                                                                                                                                                                                                                                                                                                                                                                                                                                                                                                                                                                                                                                                                                                                                                                                                                                                                                                                | On the Map   1                             |                                           |                                               | nell Restricted Access Data                                 | out Us  |        |
|--------------------------------------------------------------------------------------------------------------------------------------------------------------------------------------------------------------------------------------------------------------------------------------------------------------------------------------------------------------------------------------------------------------------------------------------------------------------------------------------------------------------------------------------------------------------------------------------------------------------------------------------------------------------------------------------------------------------------------------------------------------------------------------------------------------------------------------------------------------------------------------------------------------------------------------------------------------------------------------------------------------------------------------------------------------------------------------------------------------------------------------------------------------------------------------------------------------------------------------------------------------------------------------------------------------------------------------------------------------------------------------------------------------------------------------------------------------------------------------------------------------------------------------------------------------------------------------------------------------------------------------------------------------------------------------------------------------------------------------------------------------------------------------------------------------------------------------------------------------------------------------------------------------------------------------------------------------------------------------------------------------------------------------------------------------------------------------------------------------------------------|--------------------------------------------|-------------------------------------------|-----------------------------------------------|-------------------------------------------------------------|---------|--------|
| Print Print                                                                                                                                                                                                                                                                                                                                                                                                                                                                                                                                                                                                                                                                                                                                                                                                                                                                                                                                                                                                                                                                                                                                                                                                                                                                                                                                                                                                                                                                                                                                                                                                                                                                                                                                                                                                                                                                                                                                                                                                                                                                                                                    |                                            | tocal Workforce   Top Indus               | stries   Cori                                 | nell Restricted Access Data                                 | Center  | Search |
| Control of the Contro |                                            |                                           |                                               |                                                             |         |        |
| QWI Online [N                                                                                                                                                                                                                                                                                                                                                                                                                                                                                                                                                                                                                                                                                                                                                                                                                                                                                                                                                                                                                                                                                                                                                                                                                                                                                                                                                                                                                                                                                                                                                                                                                                                                                                                                                                                                                                                                                                                                                                                                                                                                                                                  | AICS                                       |                                           |                                               |                                                             |         |        |
| LEHD Alabama W                                                                                                                                                                                                                                                                                                                                                                                                                                                                                                                                                                                                                                                                                                                                                                                                                                                                                                                                                                                                                                                                                                                                                                                                                                                                                                                                                                                                                                                                                                                                                                                                                                                                                                                                                                                                                                                                                                                                                                                                                                                                                                                 | /IA Report                                 | S - Quarterly Workforce Ind               | icators                                       |                                                             |         |        |
| Select Criteria below. A new re                                                                                                                                                                                                                                                                                                                                                                                                                                                                                                                                                                                                                                                                                                                                                                                                                                                                                                                                                                                                                                                                                                                                                                                                                                                                                                                                                                                                                                                                                                                                                                                                                                                                                                                                                                                                                                                                                                                                                                                                                                                                                                | eport will be creat                        | ed below as selections change.            |                                               |                                                             |         |        |
| Year 2003 <u>▼</u>                                                                                                                                                                                                                                                                                                                                                                                                                                                                                                                                                                                                                                                                                                                                                                                                                                                                                                                                                                                                                                                                                                                                                                                                                                                                                                                                                                                                                                                                                                                                                                                                                                                                                                                                                                                                                                                                                                                                                                                                                                                                                                             | Geographic (                               | Grouping WIA or Inform                    | ation by Det                                  | ailed Industry                                              |         |        |
| Quarter Q4 🕶                                                                                                                                                                                                                                                                                                                                                                                                                                                                                                                                                                                                                                                                                                                                                                                                                                                                                                                                                                                                                                                                                                                                                                                                                                                                                                                                                                                                                                                                                                                                                                                                                                                                                                                                                                                                                                                                                                                                                                                                                                                                                                                   |                                            | WIA 07 Region WIA                         |                                               |                                                             |         |        |
| Sex Male and Female                                                                                                                                                                                                                                                                                                                                                                                                                                                                                                                                                                                                                                                                                                                                                                                                                                                                                                                                                                                                                                                                                                                                                                                                                                                                                                                                                                                                                                                                                                                                                                                                                                                                                                                                                                                                                                                                                                                                                                                                                                                                                                            |                                            | Industry All Naics sectors                |                                               |                                                             | <u></u> |        |
| AgeGroup 14-99 💌                                                                                                                                                                                                                                                                                                                                                                                                                                                                                                                                                                                                                                                                                                                                                                                                                                                                                                                                                                                                                                                                                                                                                                                                                                                                                                                                                                                                                                                                                                                                                                                                                                                                                                                                                                                                                                                                                                                                                                                                                                                                                                               | U                                          | wnership All (1-5)                        |                                               |                                                             |         | _      |
| Download Dataset                                                                                                                                                                                                                                                                                                                                                                                                                                                                                                                                                                                                                                                                                                                                                                                                                                                                                                                                                                                                                                                                                                                                                                                                                                                                                                                                                                                                                                                                                                                                                                                                                                                                                                                                                                                                                                                                                                                                                                                                                                                                                                               | Print Table                                |                                           |                                               |                                                             |         | _      |
|                                                                                                                                                                                                                                                                                                                                                                                                                                                                                                                                                                                                                                                                                                                                                                                                                                                                                                                                                                                                                                                                                                                                                                                                                                                                                                                                                                                                                                                                                                                                                                                                                                                                                                                                                                                                                                                                                                                                                                                                                                                                                                                                |                                            | Region WIA (Avg:previous<br>4 quarters)   | Alabama<br>(Q4)                               | Alabama (Avg:previous 4<br>quarters)                        |         |        |
|                                                                                                                                                                                                                                                                                                                                                                                                                                                                                                                                                                                                                                                                                                                                                                                                                                                                                                                                                                                                                                                                                                                                                                                                                                                                                                                                                                                                                                                                                                                                                                                                                                                                                                                                                                                                                                                                                                                                                                                                                                                                                                                                |                                            |                                           |                                               |                                                             |         |        |
| Total Employment                                                                                                                                                                                                                                                                                                                                                                                                                                                                                                                                                                                                                                                                                                                                                                                                                                                                                                                                                                                                                                                                                                                                                                                                                                                                                                                                                                                                                                                                                                                                                                                                                                                                                                                                                                                                                                                                                                                                                                                                                                                                                                               | 170,134                                    | 166,229                                   | 1,778,051                                     | 1,765,632                                                   |         |        |
| Total Employment  Net Job Flows                                                                                                                                                                                                                                                                                                                                                                                                                                                                                                                                                                                                                                                                                                                                                                                                                                                                                                                                                                                                                                                                                                                                                                                                                                                                                                                                                                                                                                                                                                                                                                                                                                                                                                                                                                                                                                                                                                                                                                                                                                                                                                | 170,134<br>-364                            | 166,229<br>706                            | 1,778,051<br>1,728                            | 1,765,632<br>9,030                                          |         |        |
|                                                                                                                                                                                                                                                                                                                                                                                                                                                                                                                                                                                                                                                                                                                                                                                                                                                                                                                                                                                                                                                                                                                                                                                                                                                                                                                                                                                                                                                                                                                                                                                                                                                                                                                                                                                                                                                                                                                                                                                                                                                                                                                                |                                            |                                           |                                               | 2                                                           |         |        |
| Net Job Flows                                                                                                                                                                                                                                                                                                                                                                                                                                                                                                                                                                                                                                                                                                                                                                                                                                                                                                                                                                                                                                                                                                                                                                                                                                                                                                                                                                                                                                                                                                                                                                                                                                                                                                                                                                                                                                                                                                                                                                                                                                                                                                                  | -364                                       | 706                                       | 1,728                                         | 9,030                                                       |         |        |
| Net Job Flows     Job Creation     New Hires                                                                                                                                                                                                                                                                                                                                                                                                                                                                                                                                                                                                                                                                                                                                                                                                                                                                                                                                                                                                                                                                                                                                                                                                                                                                                                                                                                                                                                                                                                                                                                                                                                                                                                                                                                                                                                                                                                                                                                                                                                                                                   | -364<br>8,287                              | 706<br>8,555                              | 1,728<br>86,624                               | 9,030<br>89,557                                             |         |        |
| Net Job Flows     Job Creation     New Hires     Separations                                                                                                                                                                                                                                                                                                                                                                                                                                                                                                                                                                                                                                                                                                                                                                                                                                                                                                                                                                                                                                                                                                                                                                                                                                                                                                                                                                                                                                                                                                                                                                                                                                                                                                                                                                                                                                                                                                                                                                                                                                                                   | -364<br>8,287<br>29,300                    | 706<br>8,555<br>31,232                    | 1,728<br>86,624<br>309,848                    | 9,030<br>89,557<br>320,344                                  |         |        |
| Net Job Flows Job Creation New Hires Separations Turnover                                                                                                                                                                                                                                                                                                                                                                                                                                                                                                                                                                                                                                                                                                                                                                                                                                                                                                                                                                                                                                                                                                                                                                                                                                                                                                                                                                                                                                                                                                                                                                                                                                                                                                                                                                                                                                                                                                                                                                                                                                                                      | -364<br>8,287<br>29,300<br>33,520          | 706<br>8,555<br>31,232<br>34,313          | 1,728<br>86,624<br>309,848<br>351,438         | 9,030<br>89,557<br>320,344<br>352,954                       |         |        |
| Net Job Flows     Job Creation     New Hires     Separations                                                                                                                                                                                                                                                                                                                                                                                                                                                                                                                                                                                                                                                                                                                                                                                                                                                                                                                                                                                                                                                                                                                                                                                                                                                                                                                                                                                                                                                                                                                                                                                                                                                                                                                                                                                                                                                                                                                                                                                                                                                                   | -364<br>8,287<br>29,300<br>33,520<br>11.3% | 706<br>8,555<br>31,232<br>34,313<br>10,2% | 1,728<br>86,624<br>309,848<br>351,438<br>9.9% | 9,030<br>89,557<br>320,344<br>352,954<br>9,8%<br>\$2,695,50 |         |        |

### **Comparison Reports**

#### **QWI Review Exercises**

- What was the job creation for males in the 2nd quarter of 2004 for Region 7? How does that compare to women?
- How does the job creation for Region 7 in 2004-2ndQ compare to the 4 quarter average for the area?
- How do the average new hire earnings for the Montgomery Metro Area for 2003-4thQ compare to the State of Alabama for the same period?