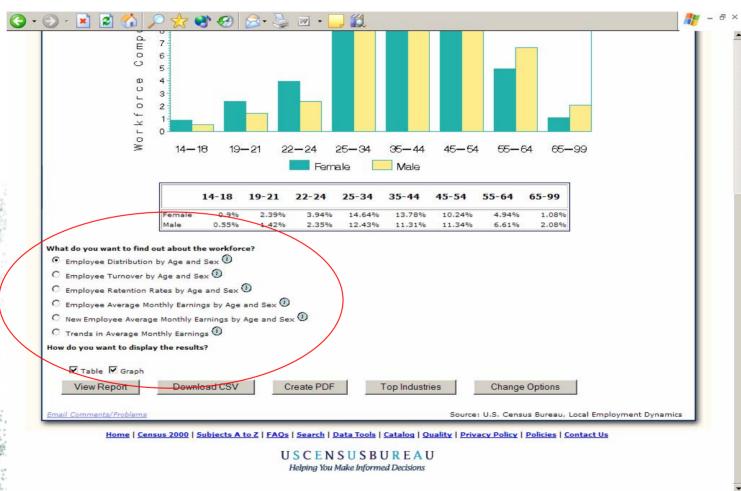

ndustry S     | ector © Indus   | tries                      |                                   |              | - 1 |
| Industry Sector: All                   | Sectors          |                 |                            |                                   |              | - 1 |
| View Report                            | Down             | load CSV        | Create PDI                 | F                                 |              |     |
|                                        |                  |                 |                            |                                   |              |     |

### **Industry Focus: Query Results**



Click on hyperlink to see local workforce details

# Local Workforce: Employment Distribution





# Local Workforce: Other Key Indicators





# Local Workforce: Trends in Average Monthly Earnings





### **Change Rankings**





### **Top Industries**





# Identifying Top Industry Sectors: Region 7, 2004 1<sup>st</sup> Q

Handout: Region 7
Modeling, including use of Excel File

#### Top 5 Industries:

- Transportation Equipment Manufacturing
- Merchant Wholesalers, Durable Goods
- 3. Professional, Scientific, and Technical Services
- Electrical Equipment Manufacturing
- Ambulatory Health Care Services

Why Transportation Equipment Manufacturing?

13<sup>th</sup> Quarterly Employment

19<sup>th</sup> Growth in Employment

3<sup>rd</sup> New Hires

6<sup>th</sup> Hiring Growth Rate

1<sup>st</sup> Job Creation

19<sup>th</sup> Monthly Earnings

2<sup>nd</sup> Earnings Growth

2<sup>nd</sup> New Hire Earnings





## Industr