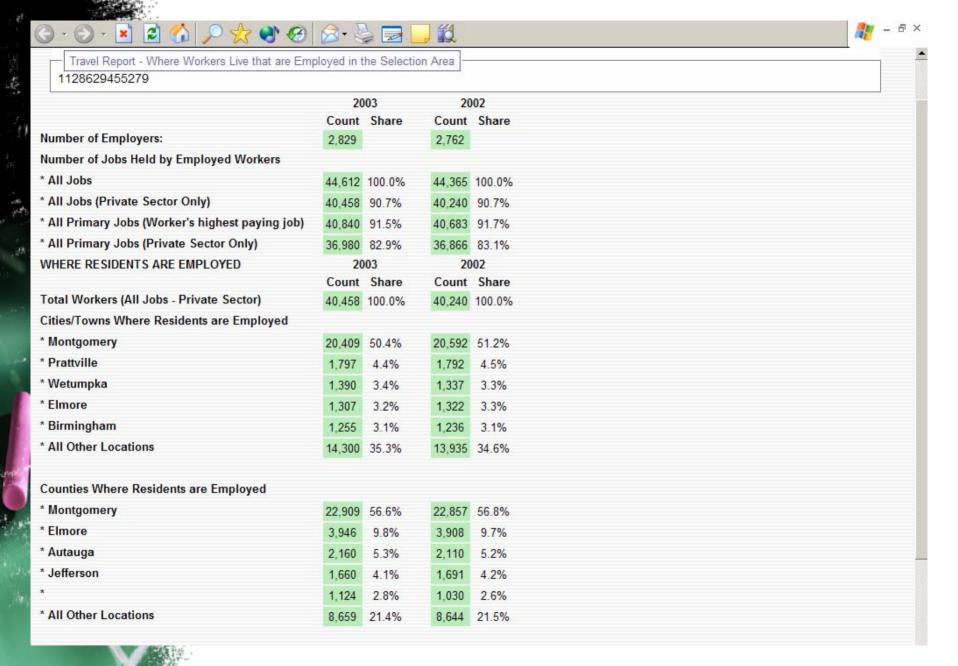

#### **Labor Shed**

Where do job holders working in a given area live?

**Slide # 41** 

| * Age 30 or younger                                | 13,809 | 34.1% | 13,691 | 34%   |
|----------------------------------------------------|--------|-------|--------|-------|
| * Age 31 to 54                                     | 21,660 | 53.5% | 21,719 | 54%   |
| * Age 55 or older                                  | 4,989  | 12.3% | 4,830  | 12%   |
|                                                    |        |       |        |       |
| Jobs by Earnings Paid                              |        |       |        |       |
| * \$1,200 per month or less                        | 17,037 | 42.1% | 17,229 | 42.8% |
| * \$1,201 to \$3,400 per month                     | 15,950 | 39.4% | 15,858 | 39.4% |
| * More then \$3,400 per month                      | 7,471  | 18.5% | 7,153  | 17.8% |
|                                                    |        |       |        |       |
| Jobs by Primary Industry (2-digit NAICS)           |        |       |        |       |
| * Agriculture, Forestry, Fishing and Hunting       | 22     | 0.1%  | 23     | 0.1%  |
| * Mining                                           | 0      | 0%    | 0      | 0%    |
| * Utilities                                        | 264    | 0.7%  | 263    | 0.7%  |
| * Construction                                     | 2,226  | 5.5%  | 2,128  | 5.3%  |
| * Manufacturing                                    | 1,067  | 2.6%  | 1,061  | 2.6%  |
| * Wholesale Trade                                  | 738    | 1.8%  | 786    | 2%    |
| * Retail Trade                                     | 6,968  | 17.2% | 6,880  | 17.1% |
| * Transportation and Warehousing                   | 419    | 1%    | 373    | 0.9%  |
| * Information                                      | 971    | 2.4%  | 1,083  | 2.7%  |
| * Finance and Insurance                            | 3,052  | 7.5%  | 3,064  | 7.6%  |
| * Real Estate and Rental and Leasing               | 1,248  | 3.1%  | 1,277  | 3.2%  |
| * Professional, Scientific, and Technical Services | 2,907  | 7.2%  | 2,857  | 7.1%  |
| * Mgmt of Companies and Enterprises                | 254    | 0.6%  | 287    | 0.7%  |
| * Admin. & Support, Waste Mgmt and Remediation     | 3,578  | 8.8%  | 3,607  | 9%    |
| * Educational Services                             | 1,508  | 3.7%  | 1,434  | 3.6%  |
| * Health Care and Social Assistance                | 6,624  | 16.4% | 6,752  | 16.8% |
| * Arts, Entertainment, and Recreation              | 834    | 2.1%  | 877    | 2.2%  |
| * Accommodation and Food Services                  | 6,057  | 15%   | 5,686  | 14.1% |
| * Other Services (excl. Public Admin.)             | 1,721  | 4.3%  | 1,802  | 4.5%  |
| * Public Administration                            | 0      | 0%    | 0      | 0%    |
|                                                    |        |       |        |       |