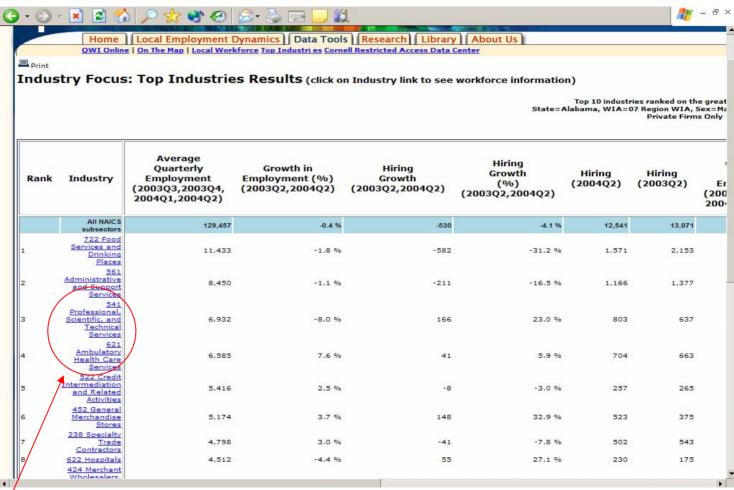

### **Industry Focus: Query Results**

Click on hyperlink to see local workforce details

# Identifying Top Industry Sectors: Region 7, 2004 1<sup>st</sup> Q

Handout: Region 7
Modeling, including use of Excel File

#### Top 5 Industries:

- Transportation Equipment Manufacturing
- Merchant Wholesalers, Durable Goods
- 3. Professional, Scientific, and Technical Services
- Electrical Equipment Manufacturing
- Ambulatory Health Care Services

Why Transportation Equipment Manufacturing?

13<sup>th</sup> Quarterly Employment

19<sup>th</sup> Growth in Employment

3<sup>rd</sup> New Hires

6<sup>th</sup> Hiring Growth Rate

1<sup>st</sup> Job Creation

19<sup>th</sup> Monthly Earnings

2<sup>nd</sup> Earnings Growth

2<sup>nd</sup> New Hire Earnings