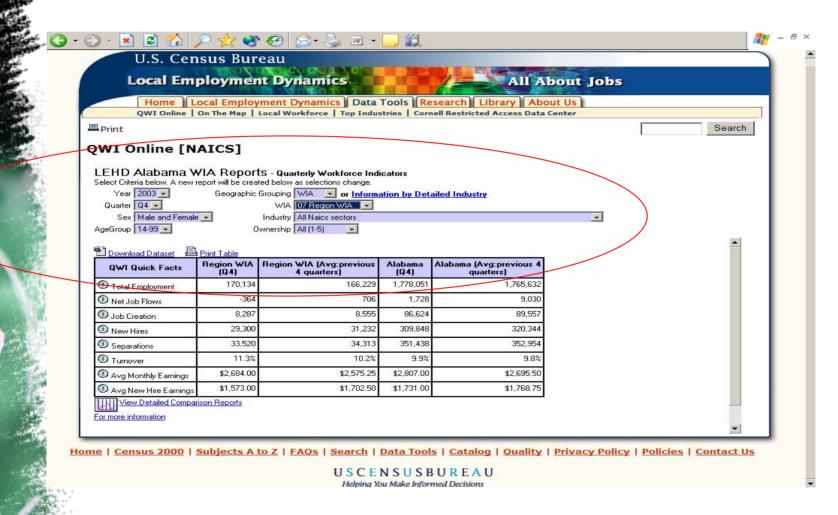

### Indicators and Definitions

| <u>(</u> | (a) -    | U.S. Cen                                                      |                  | 🜒 🚱 🙆 🔟 ·<br>ureau                            |                 |                                      |                        |                           | _ & × |
|----------|----------|---------------------------------------------------------------|------------------|-----------------------------------------------|-----------------|--------------------------------------|------------------------|---------------------------|-------|
|          |          | Local Em                                                      | ploym            | ent Dynamics                                  |                 | All A                                | bout Jobs              |                           |       |
|          | 1        | Home                                                          | ocal Emp         | ployment Dynamics Data                        | Tools Re        | esearch Library Abo                  | out Us                 |                           |       |
|          |          |                                                               |                  | p   Local Workforce   Top Indi                |                 |                                      |                        |                           |       |
|          | ■ Prin   | t                                                             |                  |                                               |                 |                                      |                        | Search                    |       |
|          | OWI      | Online [N                                                     | ATCSI            |                                               |                 |                                      |                        |                           |       |
|          | QVVI     | Omme [N                                                       | AICS             |                                               |                 |                                      |                        |                           |       |
|          |          |                                                               |                  | Orts - Quarterly Workforce Inc                | dicators        |                                      |                        |                           |       |
|          |          | Criteria below. A new i                                       |                  | created below as selections change.           |                 |                                      |                        |                           |       |
|          |          | rter Q4 -                                                     | Geogra           | phic Grouping WIA or Inform WIA 07 Region WIA | nation by Det   | ailed Industry                       |                        |                           |       |
|          |          | Sex Male and Female                                           | -                | Industry All Naics sectors                    |                 |                                      | -                      |                           |       |
|          |          | oup 14-99 •                                                   |                  | Ownership All (1-5)                           |                 |                                      |                        |                           |       |
|          |          | _                                                             |                  |                                               |                 |                                      |                        |                           |       |
|          | <b>8</b> | wnload Dataset 🕒                                              |                  |                                               |                 |                                      |                        |                           |       |
|          | QV       | WI Quick Facts                                                | Region W<br>(Q4) | /IA Region WIA (Avg:previous<br>4 quarters)   | Alabama<br>(Q4) | Alabama (Avg:previous 4<br>quarters) |                        |                           |       |
| /        | ① To     | otal Employment                                               | 170,             | 134 166,229                                   | 1,778,051       | 1,765,632                            |                        |                           |       |
| /        | ① Ne     | et Job Flows                                                  |                  | 364 706                                       | 1,728           | 9,030                                |                        |                           |       |
|          | ① Jo     | b Creation                                                    | 8.               | 287 8,555                                     | 86,624          | 89,557                               |                        |                           |       |
|          | ① Ne     | ew Hires                                                      | 29.              | 300 31,232                                    | 309,848         | 320,344                              |                        |                           |       |
|          | ① Se     | eparations                                                    | 33               | 520 34,313                                    | 351,438         | 352,954                              |                        |                           |       |
|          | ① Tu     | urnover                                                       | 11               | .3% 10.2%                                     | 9.9%            | 9.8%                                 |                        |                           |       |
|          | (1) Au   | vg Monthly Earnings                                           | \$2,68           | 4.00 \$2,575.25                               | \$2,807.00      | \$2,695.50                           |                        |                           |       |
|          | - A.     |                                                               |                  |                                               |                 |                                      |                        |                           |       |
|          | -        | vg New Hire Earnings                                          | \$1,57           | 3.00 \$1,702.50                               | \$1,731.00      | \$1,768.75                           |                        |                           |       |
|          | ① Av     | vg New Hire Earnings                                          |                  |                                               | \$1,731.00      | \$1,768.75                           |                        |                           |       |
|          | ① Av     |                                                               |                  |                                               | \$1,731.00      | \$1,768.75                           |                        |                           |       |
|          | ① Av     | vg New Hire Earnings<br>View Detailed Compa                   |                  |                                               | \$1,731.00      | \$1,768.75                           |                        |                           |       |
|          | ⊕ Av     | vg New Hire Earnings<br>View Detailed Compa<br>re information | rison Reports    |                                               |                 |                                      | I Driver Delle         | A L Balisias L Contact Us |       |
| Ho       | ⊕ Av     | vg New Hire Earnings<br>View Detailed Compa<br>re information | rison Reports    |                                               |                 |                                      | <u>Privacy Polic</u> y | /   Policies   Contact Us |       |
| Н        | ⊕ Av     | vg New Hire Earnings<br>View Detailed Compa<br>re information | rison Reports    | <u> A to Z   FAQs   Search   </u>             | Data Tool       |                                      | <u>Privacy Polic</u> y | /   Policies   Contact Us |       |

# Accessing Comparison Reports

|                                                                                                                                                                                                                                                                                                                                                                                                                                                                                                                                                                                                                                                                                                                                                                                                                                                                                                                                                                                                                                                                                                                                                                                                                                                                                                                                                                                                                                                                                                                                                                                                                                                                                                                                                                                                                                                                                                                                                                                                                                                                                                                                | On the Map   1                             |                                           |                                               | nell Restricted Access Data                                 | out Us  |        |
|--------------------------------------------------------------------------------------------------------------------------------------------------------------------------------------------------------------------------------------------------------------------------------------------------------------------------------------------------------------------------------------------------------------------------------------------------------------------------------------------------------------------------------------------------------------------------------------------------------------------------------------------------------------------------------------------------------------------------------------------------------------------------------------------------------------------------------------------------------------------------------------------------------------------------------------------------------------------------------------------------------------------------------------------------------------------------------------------------------------------------------------------------------------------------------------------------------------------------------------------------------------------------------------------------------------------------------------------------------------------------------------------------------------------------------------------------------------------------------------------------------------------------------------------------------------------------------------------------------------------------------------------------------------------------------------------------------------------------------------------------------------------------------------------------------------------------------------------------------------------------------------------------------------------------------------------------------------------------------------------------------------------------------------------------------------------------------------------------------------------------------|--------------------------------------------|-------------------------------------------|-----------------------------------------------|-------------------------------------------------------------|---------|--------|
| Print Print                                                                                                                                                                                                                                                                                                                                                                                                                                                                                                                                                                                                                                                                                                                                                                                                                                                                                                                                                                                                                                                                                                                                                                                                                                                                                                                                                                                                                                                                                                                                                                                                                                                                                                                                                                                                                                                                                                                                                                                                                                                                                                                    |                                            | tocal Workforce   Top Indus               | stries   Cori                                 | nell Restricted Access Data                                 | Center  | Search |
| Control of the Contro |                                            |                                           |                                               |                                                             |         |        |
| QWI Online [N                                                                                                                                                                                                                                                                                                                                                                                                                                                                                                                                                                                                                                                                                                                                                                                                                                                                                                                                                                                                                                                                                                                                                                                                                                                                                                                                                                                                                                                                                                                                                                                                                                                                                                                                                                                                                                                                                                                                                                                                                                                                                                                  | AICS                                       |                                           |                                               |                                                             |         |        |
| LEHD Alabama W                                                                                                                                                                                                                                                                                                                                                                                                                                                                                                                                                                                                                                                                                                                                                                                                                                                                                                                                                                                                                                                                                                                                                                                                                                                                                                                                                                                                                                                                                                                                                                                                                                                                                                                                                                                                                                                                                                                                                                                                                                                                                                                 | /IA Report                                 | S - Quarterly Workforce Ind               | icators                                       |                                                             |         |        |
| Select Criteria below. A new re                                                                                                                                                                                                                                                                                                                                                                                                                                                                                                                                                                                                                                                                                                                                                                                                                                                                                                                                                                                                                                                                                                                                                                                                                                                                                                                                                                                                                                                                                                                                                                                                                                                                                                                                                                                                                                                                                                                                                                                                                                                                                                | eport will be creat                        | ed below as selections change.            |                                               |                                                             |         |        |
| Year 2003 <u>▼</u>                                                                                                                                                                                                                                                                                                                                                                                                                                                                                                                                                                                                                                                                                                                                                                                                                                                                                                                                                                                                                                                                                                                                                                                                                                                                                                                                                                                                                                                                                                                                                                                                                                                                                                                                                                                                                                                                                                                                                                                                                                                                                                             | Geographic (                               | Grouping WIA or Inform                    | ation by Det                                  | ailed Industry                                              |         |        |
| Quarter Q4 🕶                                                                                                                                                                                                                                                                                                                                                                                                                                                                                                                                                                                                                                                                                                                                                                                                                                                                                                                                                                                                                                                                                                                                                                                                                                                                                                                                                                                                                                                                                                                                                                                                                                                                                                                                                                                                                                                                                                                                                                                                                                                                                                                   |                                            | WIA 07 Region WIA                         |                                               |                                                             |         |        |
| Sex Male and Female                                                                                                                                                                                                                                                                                                                                                                                                                                                                                                                                                                                                                                                                                                                                                                                                                                                                                                                                                                                                                                                                                                                                                                                                                                                                                                                                                                                                                                                                                                                                                                                                                                                                                                                                                                                                                                                                                                                                                                                                                                                                                                            |                                            | Industry All Naics sectors                |                                               |                                                             | <u></u> |        |
| AgeGroup 14-99 💌                                                                                                                                                                                                                                                                                                                                                                                                                                                                                                                                                                                                                                                                                                                                                                                                                                                                                                                                                                                                                                                                                                                                                                                                                                                                                                                                                                                                                                                                                                                                                                                                                                                                                                                                                                                                                                                                                                                                                                                                                                                                                                               | U                                          | wnership All (1-5)                        |                                               |                                                             |         | _      |
| Download Dataset                                                                                                                                                                                                                                                                                                                                                                                                                                                                                                                                                                                                                                                                                                                                                                                                                                                                                                                                                                                                                                                                                                                                                                                                                                                                                                                                                                                                                                                                                                                                                                                                                                                                                                                                                                                                                                                                                                                                                                                                                                                                                                               | Print Table                                |                                           |                                               |                                                             |         | _      |
|                                                                                                                                                                                                                                                                                                                                                                                                                                                                                                                                                                                                                                                                                                                                                                                                                                                                                                                                                                                                                                                                                                                                                                                                                                                                                                                                                                                                                                                                                                                                                                                                                                                                                                                                                                                                                                                                                                                                                                                                                                                                                                                                |                                            | Region WIA (Avg:previous<br>4 quarters)   | Alabama<br>(Q4)                               | Alabama (Avg:previous 4<br>quarters)                        |         |        |
|                                                                                                                                                                                                                                                                                                                                                                                                                                                                                                                                                                                                                                                                                                                                                                                                                                                                                                                                                                                                                                                                                                                                                                                                                                                                                                                                                                                                                                                                                                                                                                                                                                                                                                                                                                                                                                                                                                                                                                                                                                                                                                                                |                                            |                                           |                                               |                                                             |         |        |
| Total Employment                                                                                                                                                                                                                                                                                                                                                                                                                                                                                                                                                                                                                                                                                                                                                                                                                                                                                                                                                                                                                                                                                                                                                                                                                                                                                                                                                                                                                                                                                                                                                                                                                                                                                                                                                                                                                                                                                                                                                                                                                                                                                                               | 170,134                                    | 166,229                                   | 1,778,051                                     | 1,765,632                                                   |         |        |
| Total Employment  Net Job Flows                                                                                                                                                                                                                                                                                                                                                                                                                                                                                                                                                                                                                                                                                                                                                                                                                                                                                                                                                                                                                                                                                                                                                                                                                                                                                                                                                                                                                                                                                                                                                                                                                                                                                                                                                                                                                                                                                                                                                                                                                                                                                                | 170,134<br>-364                            | 166,229<br>706                            | 1,778,051<br>1,728                            | 1,765,632<br>9,030                                          |         |        |
|                                                                                                                                                                                                                                                                                                                                                                                                                                                                                                                                                                                                                                                                                                                                                                                                                                                                                                                                                                                                                                                                                                                                                                                                                                                                                                                                                                                                                                                                                                                                                                                                                                                                                                                                                                                                                                                                                                                                                                                                                                                                                                                                |                                            |                                           |                                               | 2                                                           |         |        |
| Net Job Flows                                                                                                                                                                                                                                                                                                                                                                                                                                                                                                                                                                                                                                                                                                                                                                                                                                                                                                                                                                                                                                                                                                                                                                                                                                                                                                                                                                                                                                                                                                                                                                                                                                                                                                                                                                                                                                                                                                                                                                                                                                                                                                                  | -364                                       | 706                                       | 1,728                                         | 9,030                                                       |         |        |
| Net Job Flows     Job Creation     New Hires                                                                                                                                                                                                                                                                                                                                                                                                                                                                                                                                                                                                                                                                                                                                                                                                                                                                                                                                                                                                                                                                                                                                                                                                                                                                                                                                                                                                                                                                                                                                                                                                                                                                                                                                                                                                                                                                                                                                                                                                                                                                                   | -364<br>8,287                              | 706<br>8,555                              | 1,728<br>86,624                               | 9,030<br>89,557                                             |         |        |
| Net Job Flows     Job Creation     New Hires     Separations                                                                                                                                                                                                                                                                                                                                                                                                                                                                                                                                                                                                                                                                                                                                                                                                                                                                                                                                                                                                                                                                                                                                                                                                                                                                                                                                                                                                                                                                                                                                                                                                                                                                                                                                                                                                                                                                                                                                                                                                                                                                   | -364<br>8,287<br>29,300                    | 706<br>8,555<br>31,232                    | 1,728<br>86,624<br>309,848                    | 9,030<br>89,557<br>320,344                                  |         |        |
| Net Job Flows Job Creation New Hires Separations Turnover                                                                                                                                                                                                                                                                                                                                                                                                                                                                                                                                                                                                                                                                                                                                                                                                                                                                                                                                                                                                                                                                                                                                                                                                                                                                                                                                                                                                                                                                                                                                                                                                                                                                                                                                                                                                                                                                                                                                                                                                                                                                      | -364<br>8,287<br>29,300<br>33,520          | 706<br>8,555<br>31,232<br>34,313          | 1,728<br>86,624<br>309,848<br>351,438         | 9,030<br>89,557<br>320,344<br>352,954                       |         |        |
| Net Job Flows     Job Creation     New Hires     Separations                                                                                                                                                                                                                                                                                                                                                                                                                                                                                                                                                                                                                                                                                                                                                                                                                                                                                                                                                                                                                                                                                                                                                                                                                                                                                                                                                                                                                                                                                                                                                                                                                                                                                                                                                                                                                                                                                                                                                                                                                                                                   | -364<br>8,287<br>29,300<br>33,520<br>11.3% | 706<br>8,555<br>31,232<br>34,313<br>10,2% | 1,728<br>86,624<br>309,848<br>351,438<br>9.9% | 9,030<br>89,557<br>320,344<br>352,954<br>9,8%<br>\$2,695,50 |         |        |

### **Comparison Reports**