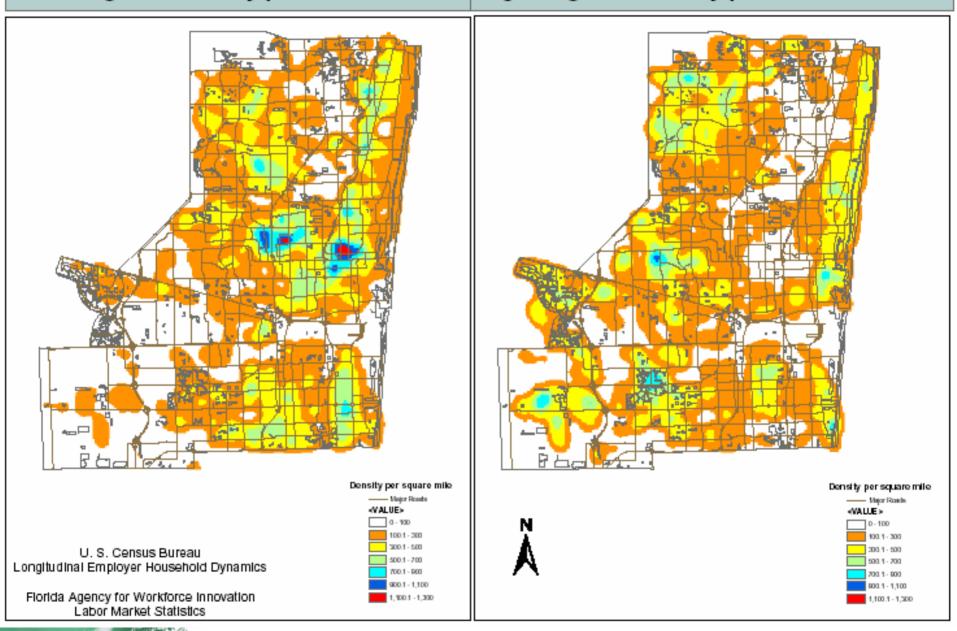

#### Broward County, Florida (1998)

Low wage workers by place of residence High wage workers by place of residence