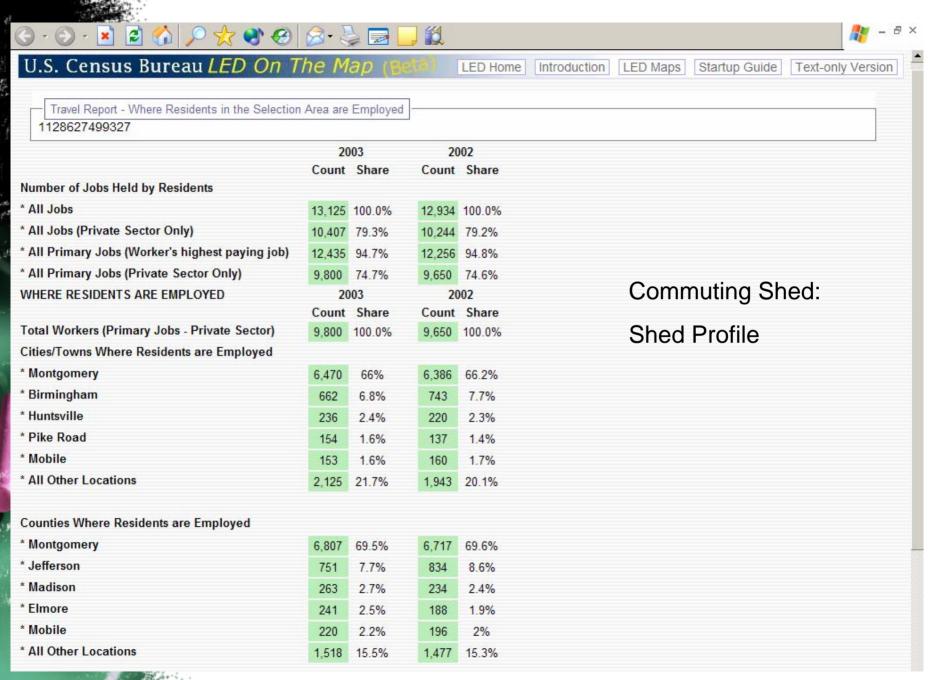

### **Commuting Shed**

Where do residents in an area commute to work?

| Workers by Age                                     | _     |       |       |       |                 |
|----------------------------------------------------|-------|-------|-------|-------|-----------------|
| * Age 30 or younger                                | 3,097 | 31.6% | 2,893 | 30%   | 0 (: 0)         |
| * Age 31 to 54                                     | 5,276 | 53.8% | 5,437 | 56.3% | Commuting Shed: |
| * Age 55 or older                                  | 1,427 | 14.6% | 1,320 | 13.7% |                 |
|                                                    |       |       |       |       | Area Profile    |
| Workers by Earnings Paid                           |       |       |       |       |                 |
| * \$1,200 per month or less                        | 2,546 | 26%   | 2,478 | 25.7% |                 |
| * \$1,201 to \$3,400 per month                     | 4,015 | 41%   | 3,888 | 40.3% |                 |
| * More then \$3,400 per month                      | 3,239 | 33.1% | 3,284 | 34%   |                 |
| Workers by Primary Industry (2-digit NAICS)        |       |       |       |       |                 |
| * Agriculture, Forestry, Fishing and Hunting       | 35    | 0.4%  | 28    | 0.3%  |                 |
| * Mining                                           | 9     | 0.1%  | 6     | 0.1%  |                 |
| * Utilities                                        | 52    | 0.5%  | 73    | 0.8%  |                 |
| * Construction                                     | 459   | 4.7%  | 539   | 5.6%  |                 |
| * Manufacturing                                    | 919   | 9.4%  | 828   | 8.6%  |                 |
| * Wholesale Trade                                  | 564   | 5.8%  | 616   | 6.4%  |                 |
| * Retail Trade                                     | 1,562 | 15.9% | 1,344 | 13.9% |                 |
| * Transportation and Warehousing                   | 304   | 3.1%  | 236   | 2.4%  |                 |
| * Information                                      | 299   | 3.1%  | 406   | 4.2%  |                 |
| * Finance and Insurance                            | 934   | 9.5%  | 958   | 9.9%  |                 |
| * Real Estate and Rental and Leasing               | 237   | 2.4%  | 200   | 2.1%  |                 |
| * Professional, Scientific, and Technical Services | 996   | 10.2% | 960   | 9.9%  |                 |
| * Mgmt of Companies and Enterprises                | 89    | 0.9%  | 92    | 1%    |                 |
| * Admin. & Support, Waste Mgmt and Remediation     | 425   | 4.3%  | 473   | 4.9%  |                 |
| * Educational Services                             | 337   | 3.4%  | 333   | 3.5%  |                 |
| * Health Care and Social Assistance                | 1,212 | 12.4% | 1,294 | 13.4% |                 |
| * Arts, Entertainment, and Recreation              | 165   | 1.7%  | 159   | 1.6%  |                 |
| * Accommodation and Food Services                  | 844   | 8.6%  | 732   | 7.6%  |                 |
| * Other Services (excl. Public Admin.)             | 358   | 3.7%  | 373   | 3.9%  |                 |
| * Public Administration                            | 0     | 0%    | 0     | 0%    |                 |
|                                                    |       |       |       |       | CI:-I # 20      |