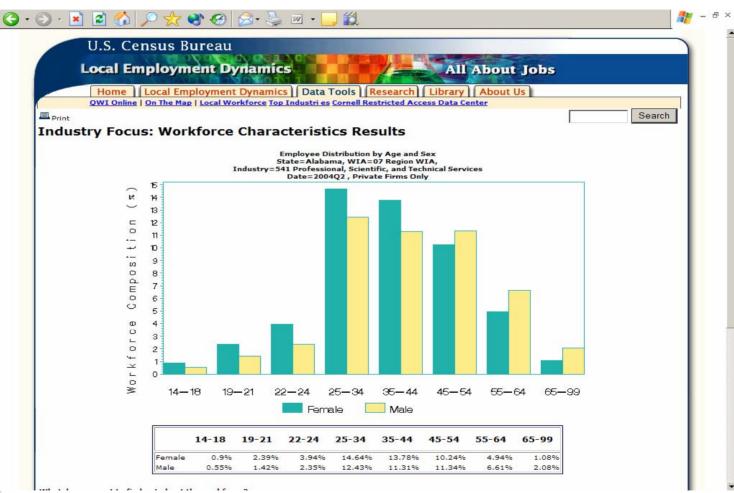

Select Industry Level                  | C Industry S     | ector © Indus   | tries                      |                                   |              | - 1 |
| Industry Sector: All                   | Sectors          |                 |                            |                                   |              | - 1 |
| View Report                            | Down             | load CSV        | Create PDI                 | F                                 |              |     |
|                                        |                  |                 |                            |                                   |              |     |

### **Industry Focus: Query Results**



Click on hyperlink to see local workforce details

# Local Workforce: Employment Distribution





# Local Workforce: Other Key Indicators





# Local Workforce: Trends in Average Monthly Earnings





### **Change Rankings**





### **Top Industries**





# Identifying Top Industry Sectors: Region 7, 2004 1<sup>st</sup> Q

Handout: Region 7
Modeling, including use of Excel File

#### Top 5 Industries:

- Transportation Equipment Manufacturing
- Merchant Wholesalers, Durable Goods
- 3. Professional, Scientific, and Technical Services
- Electrical Equipment Manufacturing
- Ambulatory Health Care Services

Why Transportation Equipment Manufacturing?

13<sup>th</sup> Quarterly Employment

19<sup>th</sup> Growth in Employment

3<sup>rd</sup> New Hires

6<sup>th</sup> Hiring Growth Rate

1<sup>st</sup> Job Creation

19<sup>th</sup> Monthly Earnings

2<sup>nd</sup> Earnings Growth

2<s