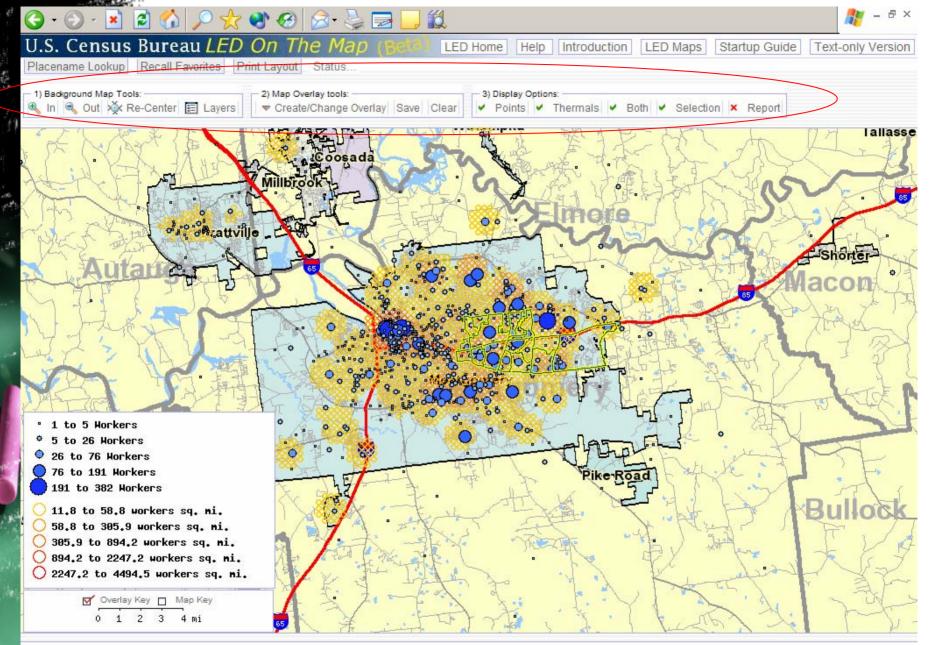

### On the Map

- Spatial relationship between where people work and where they live, and vice versa
- Core data is from the LED program

### **Commuting Shed**

Where do residents in an area commute to work?

| Workers by Age                                     | _     |       |       |       |                 |
|----------------------------------------------------|-------|-------|-------|-------|-----------------|
| * Age 30 or younger                                | 3,097 | 31.6% | 2,893 | 30%   | 0 (: 0)         |
| * Age 31 to 54                                     | 5,276 | 53.8% | 5,437 | 56.3% | Commuting Shed: |
| * Age 55 or older                                  | 1,427 | 14.6% | 1,320 | 13.7% |                 |
|                                                    |       |       |       |       | Area Profile    |
| Workers by Earnings Paid                           |       |       |       |       |                 |
| * \$1,200 per month or less                        | 2,546 | 26%   | 2,478 | 25.7% |                 |
| * \$1,201 to \$3,400 per month                     | 4,015 | 41%   | 3,888 | 40.3% |                 |
| * More then \$3,400 per month                      | 3,239 | 33.1% | 3,284 | 34%   |                 |
| Workers by Primary Industry (2-digit NAICS)        |       |       |       |       |                 |
| * Agriculture, Forestry, Fishing and Hunting       | 35    | 0.4%  | 28    | 0.3%  |                 |
| * Mining                                           | 9     | 0.1%  | 6     | 0.1%  |                 |
| * Utilities                                        | 52    | 0.5%  | 73    | 0.8%  |                 |
| * Construction                                     | 459   | 4.7%  | 539   | 5.6%  |                 |
| * Manufacturing                                    | 919   | 9.4%  | 828   | 8.6%  |                 |
| * Wholesale Trade                                  | 564   | 5.8%  | 616   | 6.4%  |                 |
| * Retail Trade                                     | 1,562 | 15.9% | 1,344 | 13.9% |                 |
| * Transportation and Warehousing                   | 304   | 3.1%  | 236   | 2.4%  |                 |
| * Information                                      | 299   | 3.1%  | 406   | 4.2%  |                 |
| * Finance and Insurance                            | 934   | 9.5%  | 958   | 9.9%  |                 |
| * Real Estate and Rental and Leasing               | 237   | 2.4%  | 200   | 2.1%  |                 |
| * Professional, Scientific, and Technical Services | 996   | 10.2% | 960   | 9.9%  |                 |
| * Mgmt of Companies and Enterprises                | 89    | 0.9%  | 92    | 1%    |                 |
| * Admin. & Support, Waste Mgmt and Remediation     | 425   | 4.3%  | 473   | 4.9%  |                 |
| * Educational Services                             | 337   | 3.4%  | 333   | 3.5%  |                 |
| * Health Care and Social Assistance                | 1,212 | 12.4% | 1,294 | 13.4% |                 |
| * Arts, Entertainment, and Recreation              | 165   | 1.7%  | 159   | 1.6%  |                 |
| * Accommodation and Food Services                  | 844   | 8.6%  | 732   | 7.6%  |                 |
| * Other Services (excl. Public Admin.)             | 358   | 3.7%  | 373   | 3.9%  |                 |
| * Public Administration                            | 0     | 0%    | 0     | 0%    |                 |
|                                                    |       |       |       |       | CI:-I # 20      |

#### **Labor Shed**

Where do job holders working in a given area live?

**Slide # 41** 

| * Age 30 or younger                                | 13,809 | 34.1% | 13,691 | 34%   |
|----------------------------------------------------|--------|-------|--------|-------|
| * Age 31 to 54                                     | 21,660 | 53.5% | 21,719 | 54%   |
| * Age 55 or older                                  | 4,989  | 12.3% | 4,830  | 12%   |
|                                                    |        |       |        |       |
| Jobs by Earnings Paid                              |        |       |        |       |
| * \$1,200 per month or less                        | 17,037 | 42.1% | 17,229 | 42.8% |
| * \$1,201 to \$3,400 per month                     | 15,950 | 39.4% | 15,858 | 39.4% |
| * More then \$3,400 per month                      | 7,471  | 18.5% | 7,153  | 17.8% |
|                                                    |        |       |        |       |
| Jobs by Primary Industry (2-digit NAICS)           |        |       |        |       |
| * Agriculture, Forestry, Fishing and Hunting       | 22     | 0.1%  | 23     | 0.1%  |
| * Mining                                           | 0      | 0%    | 0      | 0%    |
| * Utilities                                        | 264    | 0.7%  | 263    | 0.7%  |
| * Construction                                     | 2,226  | 5.5%  | 2,128  | 5.3%  |
| * Manufacturing                                    | 1,067  | 2.6%  | 1,061  | 2.6%  |
| * Wholesale Trade                                  | 738    | 1.8%  | 786    | 2%    |
| * Retail Trade                                     | 6,968  | 17.2% | 6,880  | 17.1% |
| * Transportation and Warehousing                   | 419    | 1%    | 373    | 0.9%  |
| * Information                                      | 971    | 2.4%  | 1,083  | 2.7%  |
| * Finance and Insurance                            | 3,052  | 7.5%  | 3,064  | 7.6%  |
| * Real Estate and Rental and Leasing               | 1,248  | 3.1%  | 1,277  | 3.2%  |
| * Professional, Scientific, and Technical Services | 2,907  | 7.2%  | 2,857  | 7.1%  |
| * Mgmt of Companies and Enterprises                | 254    | 0.6%  | 287    | 0.7%  |
| * Admin. & Support, Waste Mgmt and Remediation     | 3,578  | 8.8%  | 3,607  | 9%    |
| * Educational Services                             | 1,508  | 3.7%  | 1,434  | 3.6%  |
| * Health Care and Social Assistance                | 6,624  | 16.4% | 6,752  | 16.8% |
| * Arts, Entertainment, and Recreation              | 834    | 2.1%  | 877    | 2.2%  |
| * Accommodation and Food Services                  | 6,057  | 15%   | 5,686  | 14.1% |
| * Other Services (excl. Public Admin.)             | 1,721  | 4.3%  | 1,802  | 4.5%  |
| * Public Administration                            | 0      | 0%    | 0      | 0%    |
|                                                    |        |       |        |       |