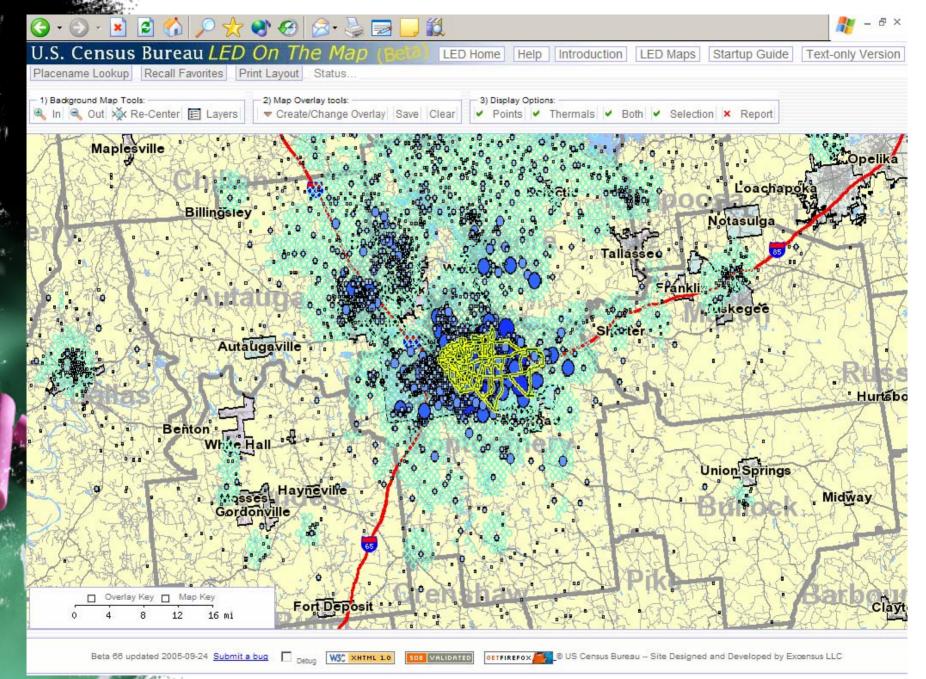

### On the Map

- Spatial relationship between where people work and where they live, and vice versa
- Core data is from the LED program

#### Broward County, Florida (1998)

Low wage workers by place of residence High wage workers by place of residence