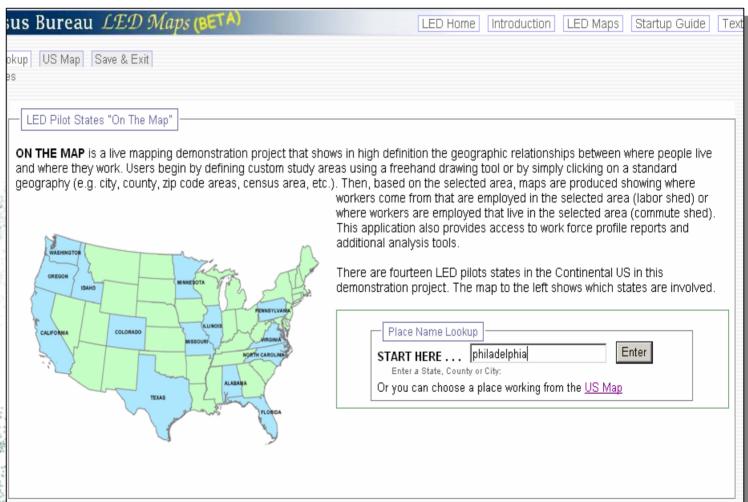

### On the Map

- Spatial relationship between where people work and where they live, and vice versa
- Core data is from the LED program

### On the Map: Participating States