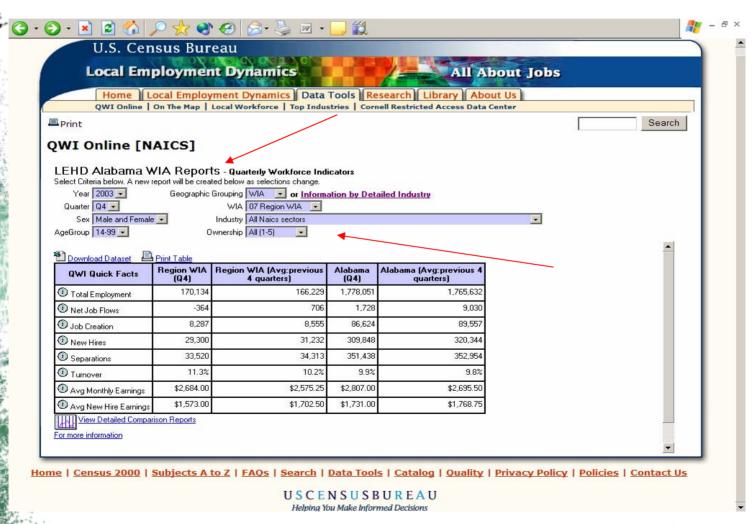

### **QWI Online**

### Indicators and Definitions

| <u>(</u> | (a) -    | U.S. Cen                                                      |                  | 🜒 🚱 🙆 🔟 ·<br>ureau                            |                 |                                      |                        |                           | _ & × |
|----------|----------|---------------------------------------------------------------|------------------|-----------------------------------------------|-----------------|--------------------------------------|------------------------|---------------------------|-------|
|          |          | Local Em                                                      | ploym            | ent Dynamics                                  |                 | All A                                | bout Jobs              |                           |       |
|          | 1        | Home                                                          | ocal Emp         | ployment Dynamics Data                        | Tools Re        | esearch Library Abo                  | out Us                 |                           |       |
|          |          |                                                               |                  | p   Local Workforce   Top Indi                |                 |                                      |                        |                           |       |
|          | ■ Prin   | t                                                             |                  |                                               |                 |                                      |                        | Search                    |       |
|          | OWI      | Online [N                                                     | ATCSI            |                                               |                 |                                      |                        |                           |       |
|          | QVVI     | Omme [N                                                       | AICS             |                                               |                 |                                      |                        |                           |       |
|          |          |                                                               |                  | Orts - Quarterly Workforce Inc                | dicators        |                                      |                        |                           |       |
|          |          | Criteria below. A new i                                       |                  | created below as selections change.           |                 |                                      |                        |                           |       |
|          |          | rter Q4 -                                                     | Geogra           | phic Grouping WIA or Inform WIA 07 Region WIA | nation by Det   | ailed Industry                       |                        |                           |       |
|          |          | Sex Male and Female                                           | -                | Industry All Naics sectors                    |                 |                                      | -                      |                           |       |
|          |          | oup 14-99 •                                                   |                  | Ownership All (1-5)                           |                 |                                      |                        |                           |       |
|          |          | _                                                             |                  |                                               |                 |                                      |                        |                           |       |
|          | <b>8</b> | wnload Dataset 🕒                                              |                  |                                               |                 |                                      |                        |                           |       |
|          | QV       | WI Quick Facts                                                | Region W<br>(Q4) | /IA Region WIA (Avg:previous<br>4 quarters)   | Alabama<br>(Q4) | Alabama (Avg:previous 4<br>quarters) |                        |                           |       |
| /        | ① To     | otal Employment                                               | 170,             | 134 166,229                                   | 1,778,051       | 1,765,632                            |                        |                           |       |
| /        | ① Ne     | et Job Flows                                                  |                  | 364 706                                       | 1,728           | 9,030                                |                        |                           |       |
|          | ① Jo     | b Creation                                                    | 8.               | 287 8,555                                     | 86,624          | 89,557                               |                        |                           |       |
|          | ① Ne     | ew Hires                                                      | 29.              | 300 31,232                                    | 309,848         | 320,344                              |                        |                           |       |
|          | ① Se     | eparations                                                    | 33               | 520 34,313                                    | 351,438         | 352,954                              |                        |                           |       |
|          | ① Tu     | urnover                                                       | 11               | .3% 10.2%                                     | 9.9%            | 9.8%                                 |                        |                           |       |
|          | (1) Au   | vg Monthly Earnings                                           | \$2,68           | 4.00 \$2,575.25                               | \$2,807.00      | \$2,695.50                           |                        |                           |       |
|          | - A.     |                                                               |                  |                                               |                 |                                      |                        |                           |       |
|          | -        | vg New Hire Earnings                                          | \$1,57           | 3.00 \$1,702.50                               | \$1,731.00      | \$1,768.75                           |                        |                           |       |
|          | ① Av     | vg New Hire Earnings                                          |                  |                                               | \$1,731.00      | \$1,768.75                           |                        |                           |       |
|          | ① Av     |                                                               |                  |                                               | \$1,731.00      | \$1,768.75                           |                        |                           |       |
|          | ① Av     | vg New Hire Earnings<br>View Detailed Compa                   |                  |                                               | \$1,731.00      | \$1,768.75                           |                        |                           |       |
|          | ⊕ Av     | vg New Hire Earnings<br>View Detailed Compa<br>re information | rison Reports    |                                               |                 |                                      | I Driver Delle         | A L Balisias L Contact Us |       |
| Ho       | ⊕ Av     | vg New Hire Earnings<br>View Detailed Compa<br>re information | rison Reports    |                                               |                 |                                      | <u>Privacy Polic</u> y | /   Policies   Contact Us |       |
| Н        | ⊕ Av     | vg New Hire Earnings<br>View Detailed Compa<br>re information | rison Reports    | <u> A to Z   FAQs   Search   </u>             | Data Tool       |                                      | <u>Privacy Polic</u> y | /   Policies   Contact Us |       |